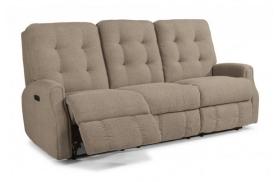

## Tufting and puckered stitching displayed on a traditional style.

Devon's profile includes puckered stitching and a tufted back, which provides contrast and style while delivering extreme comfort and relaxation. Feel content while you lean back and rest your feet on the fully padded footrest. Optional nailhead trim outlines the front of the arms adding flair to its traditional design. A power reclining mechanism lets you change angles effortlessly from an upright to a fully reclined position, and a dual power button allows you to independently adjust the headrest for custom relaxation.