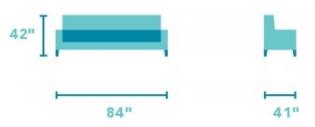

## Devon

LEATHER POWER RECLINING SOFA WITH POWER HEADRESTS AND WITHOUT NAILHEAD TRIM I

84"W x 41"D x 42"H 20"SH x 72"SW x 22"SD x 25"AH Open Depth: 68"