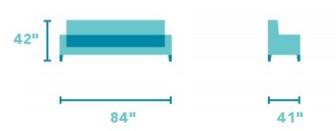

## Devon

LEATHER RECLINING SOFA WITHOUT NAILHEAD TRIM

84"W x 41"D x 42"H 20"SH x 72"SW x 22"SD x 25"AH Open Depth: 68"