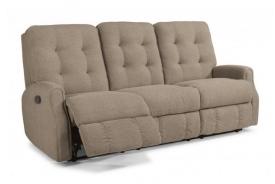

## Devon

LEATHER RECLINING SOFA WITHOUT NAILHEAD TRIM

84"W x 41"D x 42"H 20"SH x 72"SW x 22"SD x 25"AH Open Depth: 68"

## Tufting and puckered stitching displayed on a traditional style.

Devon's profile includes puckered stitching and a tufted back, which provides contrast and style while delivering extreme comfort and relaxation. Feel content while you lean back and rest your feet on the fully padded footrest. Optional nailhead trim outlines the front of the arms adding flair to its traditional design. A smooth reclining mechanism lets you change angles effortlessly from an upright to a fully reclined position.