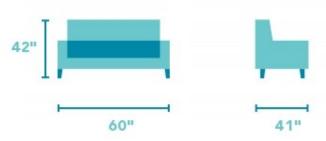

## Devon

LEATHER POWER RECLINING LOVESEAT WITH POWER HEADRESTS AND WITHOUT NAILHEAD TRIM!

60"W x 41"D x 42"H 20"SH x 48"SW x 22"SD x 25"AH Open Depth: 68"