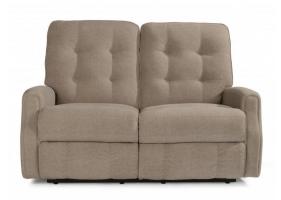

## Tufting and puckered stitching displayed on a traditional style.

Devon's profile includes puckered stitching and a tufted back, which provides contrast and style while delivering extreme comfort and relaxation. Feel content while you lean back and rest your feet on the fully padded footrest. Optional nailhead trim outlines the front of the arms adding flair to its traditional design. A power reclining mechanism lets you change angles effortlessly from an upright to a fully reclined position, and a dual power button allows you to independently adjust the headrest for custom relaxation.