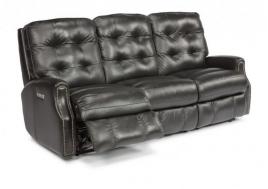

## **Product Details**

- Blue Steel Spring unit
- Attached back cushions
- Attached high-density seat cushions
- Close wall proximity allows you to open and recline in any position with the furniture positioned only four inches from the wall.
- Power mechanism allows you to smoothly recline to any position with the touch of a button.
- Power headrest mechanism allows you to adjust the headrest with a touch of a button.
- Two power buttons allow you to operate the reclining and headrest mechanisms independently.
- Single USB port is included on each power button control.
- Home buttons return the headrests and footrests to their original positions.
- Removable backs allow for easy lifting and maneuvering through doorways.
- Only available in Black Nickel nailhead trim.

## Devon

LEATHER POWER RECLINING SOFA WITH POWER HEADRESTS AND NAILHEAD TRIM I 3881.62H

84"W x 41"D x 42"H 20"SH × 72"SW × 22"SD × 25"AH Open Depth: 68"

## Tufting and puckered stitching displayed on a traditional style.

Devon's profile includes puckered stitching and a tufted back, which provides contrast and style while delivering extreme comfort and relaxation. Feel content while you lean back and rest your feet on the fully padded footrest. Optional nailhead trim outlines the front of the arms adding flair to its traditional design. A power reclining mechanism lets you change angles effortlessly from an upright to a fully reclined position, and a dual power button allows you to independently adjust the headrest for custom relaxation.