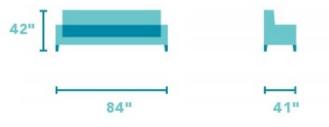

## Devon

LEATHER POWER RECLINING SOFA WITH POWER HEADRESTS AND NAILHEAD TRIM I 3881.62H

84"W x 41"D x 42"H 20"SH × 72"SW × 22"SD × 25"AH Open Depth: 68"