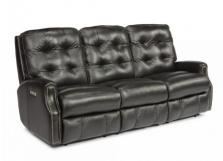

## **Product Details**

- Blue Steel Spring unit
- Attached back cushions
- Attached high-density seat cushions
- Close wall proximity allows you to open and recline in any position with the furniture positioned only four inches from the wall.
- Power mechanism allows you to smoothly recline to any position with the touch of a button.
- Power headrest mechanism allows you to adjust the headrest with a touch of a button.
- Two power buttons allow you to operate the reclining and headrest mechanisms independently.
- Single USB port is included on each power button control.
- Home buttons return the headrests and footrests to their original positions.
- Removable backs allow for easy lifting and maneuvering through doorways.
- Only available in Black Nickel nailhead trim.

## Devon

LEATHER POWER RECLINING SOFA WITH POWER HEADRESTS AND NAILHEAD TRIM I 3881.62H

84"W x 41"D x 42"H 20"SH × 72"SW × 22"SD × 25"AH Open Depth: 68"

## Tufting and puckered stitching displayed on a traditional style.

Devon's profile includes puckered stitching and a tufted back, which provides contrast and style while delivering extreme comfort and relaxation. Feel content while you lean back and rest your feet on the fully padded footrest. Optional nailhead trim outlines the front of the arms adding flair to its traditional design. A power reclining mechanism lets you change angles effortlessly from an upright to a fully reclined position, and a dual power button allows you to independently adjust the headrest for custom relaxation.