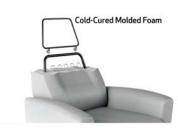

- Cold Cured Molded Foam Cushions
- All Top Grain Leather Covers
- Adjustable Headrest Angle
- Engineered Steel Frame and No-sag Springs
- Large & Small Sizes

Fjords<sup>®</sup> Ulstein swing relaxer, featuring an adjustable headrest angle, makes the seating experience ergonomic and gives your lower back correct support. Available in all our leathers and select fabrics, Ulstein is a swivel/glider recliner available in motorized and manual versions.