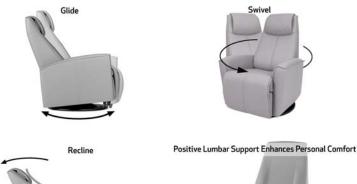

#### **Comfortable and functional**

Ulstein is a swivel recliner that combines the distinct comfort of our classic recliners with the modern function of a motorized glider/recliner. Ulstein features a narrower, refined look, suitable for many interior styles.

- Cold Cured Molded Foam Cushions
- All Top Grain Leather Covers
- Adjustable Headrest Angle
- Engineered Steel Frame and No-sag Springs
- Large & Small Sizes

Fjords<sup>®</sup> Ulstein swing relaxer, featuring an adjustable headrest angle, makes the seating experience ergonomic and gives your lower back correct support. Available in all our leathers and select fabrics, Ulstein is a swivel/glider recliner available in motorized and manual versions.