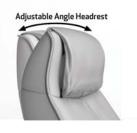

- Cold Cured Molded Foam Cushions
- All Top Grain Leather Covers
- Adjustable Headrest Angle
- Engineered Steel Frame and No-sag Springs
- Large & Small Sizes

Fjords<sup>®</sup> Ulstein swing relaxer, featuring an adjustable headrest angle, makes the seating experience ergonomic and gives your lower back correct support. Available in all our leathers and select fabrics, Ulstein is a swivel/glider recliner available in motorized and manual versions.