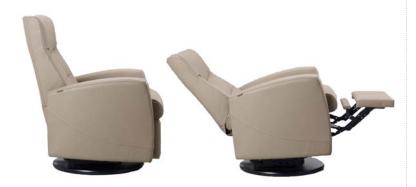

#### **Comfortable and functional**

Ulstein is a swivel recliner that combines the distinct comfort of our classic recliners with the modern function of a motorized glider/recliner. Ulstein features a narrower, refined look, suitable for many interior styles.

- Cold Cured Molded Foam Cushions
- All Top Grain Leather Covers
- Adjustable Headrest Angle
- Engineered Steel Frame and No-sag Springs
- Large & Small Sizes

Fjords<sup>®</sup> Ulstein swing relaxer, featuring an adjustable headrest angle, makes the seating experience ergonomic and gives your lower back correct support. Available in all our leathers and select fabrics, Ulstein is a swivel/glider recliner available in motorized and manual versions.