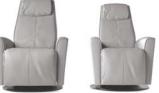

The design is available in two sizes, small and large. Black base is standard on Ulstein.

Available in 2 Sizes