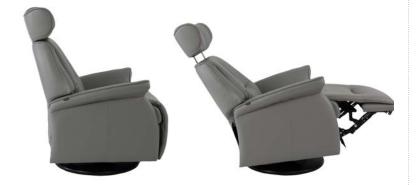

### Designer: Hjellgjerde Design Team

Comfortable and functional

Miami is a sleek swivel chair that combines the distinct comfort of our classic recliners with the modern function of a motorized glider/recliner.

- Cold Cured Molded Foam Cushions
- All Top Grain Leather Covers
- Adjustable Headrest Height and Angle
- Engineered Steel Frame and No-sag Springs
- Large & Small Sizes

Fjords<sup>®</sup> Miami swing relaxer, featuring an adjustable height and angle headrest, makes the seating experience ergonomic and gives your lower back correct support. Available in all our leathers and select fabrics,Miami is a swivel/glider recliner available in motorized and manual versions. The design is available in two sizes, small and large. Black base is standard on Miami.