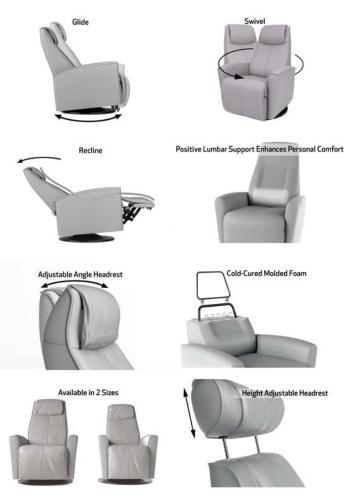

### Designer: Hjellgjerde Design Team

Comfortable and functional

Miami is a sleek swivel chair that combines the distinct comfort of our classic recliners with the modern function of a motorized glider/recliner.

- Cold Cured Molded Foam Cushions
- All Top Grain Leather Covers
- Adjustable Headrest Height and Angle
- Engineered Steel Frame and No-sag Springs
- Large & Small Sizes

Fjords<sup>®</sup> Miami swing relaxer, featuring an adjustable height and angle headrest, makes the seating experience ergonomic and gives your lower back correct support. Available in all our leathers and select fabrics,Miami is a swivel/glider recliner available in motorized and manual versions. The design is available in two sizes, small and large. Black base is standard on Miami.