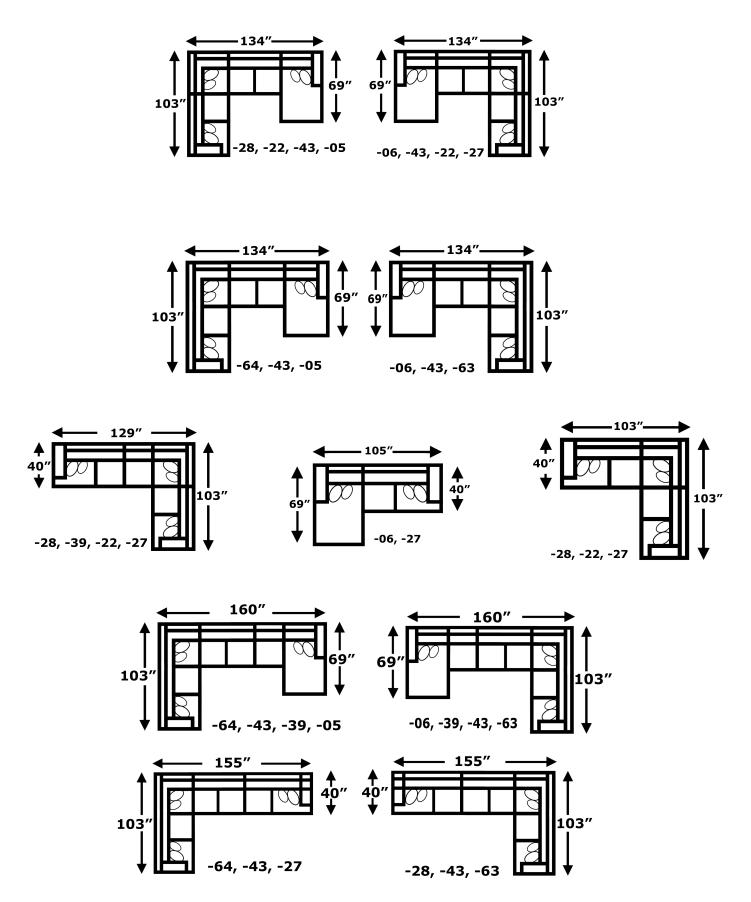

8254 Chair & 1/2 W-53 D-40 8255 Sofa W-95 D-40 8256 Loveseat W-71 D-40 8257 Ottoman W-38 D-24

RAF Chaise Lounge W-42 D-69 -06 LAF Chaise Lounge W-42 D-69 -22 Wedge Seat W-40 D-40

M La

RAF Loveseat W-63 D-40 -28 LAF Loveseat W-63 D-40

Armless Chair W-26 D-40 Armless Loveseat W-52 D-40 -63 RAF Corner Sofa W-103 D-40

-64 LAF Corner Sofa W-103 D-40

## Choose an arrangement shown below or create the one that best suits your home.

England, Inc. products are hand crafted and variations from standard dimensions and appearance can occur. © 2016 England, Inc.