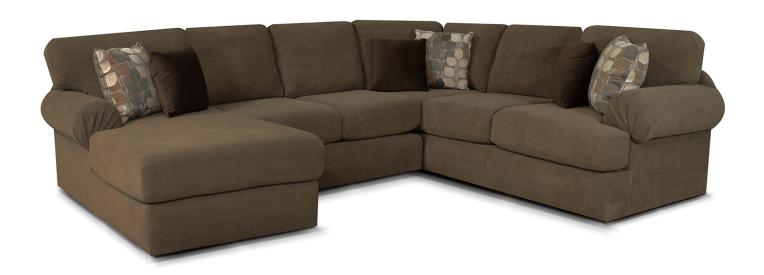

## "Abbie" 8250 Series Sectional

**The Abbie sectional offers the ultimate curl up comfort.** The seat cushions are deep and thick, while the backs are soft and plush. This sectional is great for enjoying a good book or watching your favorite team. The Abbie group features a right and left facing chaise, armless chair, armless loveseat, and a right and left facing corner sofa.

8254 Chair & 1/2 W-53 D-40 8255 Sofa W-95 D-40 8256 Loveseat W-71 D-40 8257 Ottoman W-38 D-24

RAF Chaise Lounge W-42 D-69 -06 LAF Chaise Lounge W-42 D-69 -22 Wedge Seat W-40 D-40

M La

RAF Loveseat W-63 D-40 -28 LAF Loveseat W-63 D-40

Armless Chair W-26 D-40 Armless Loveseat W-52 D-40 -63 RAF Corner Sofa W-103 D-40

-64 LAF Corner Sofa W-103 D-40