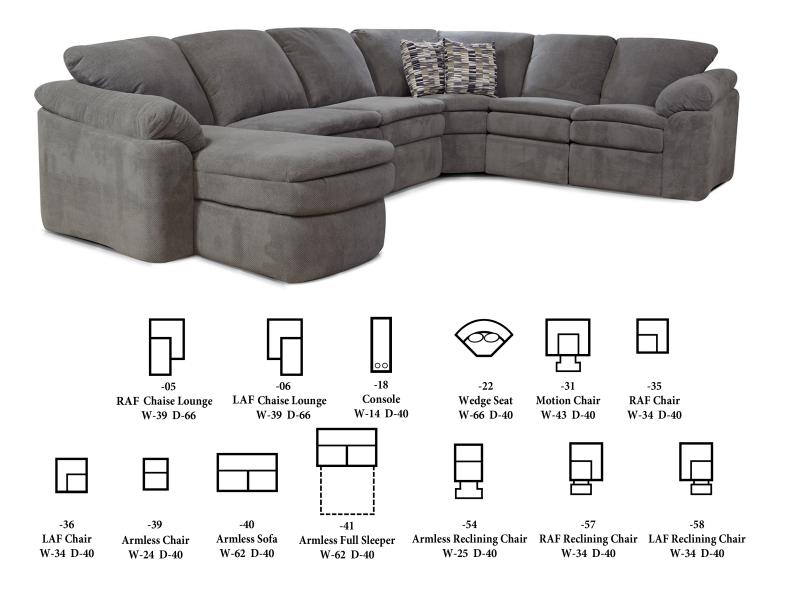

## "Seneca Falls/Lackawanna" 7300/7300L Series Sectional

Create your own place for family relaxation with our Seneca Falls sectional. Options abound... Do you need a sleeper? Do you want a chaise? Do you want to recline? Not only that, but you get to choose from our myriad body and pillow fabric options. Need more? It's so comfortable you'll never want to leave! As if that weren't enough, you can also refer to our Lackawanna collection for leather options for this same sectional!

## Choose an arrangement shown below or create the one that best suits your home.

England, Inc. products are hand crafted and variations from standard dimensions and appearance can occur. © 2016 England, Inc.