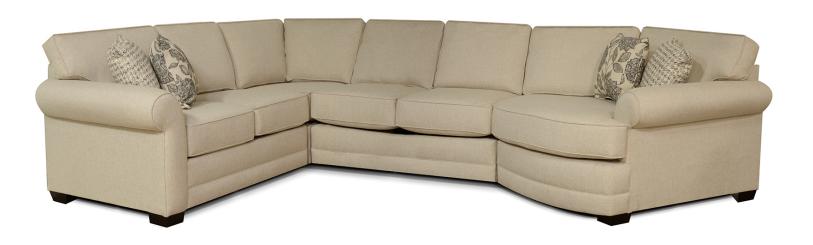

## "Brantley/Landry" 5630/5630AL Series Sectional

Our Brantley collection is a transitional group with quite a bit of casual flair that will **look great in any home.** With its rolled arm and matching welt accent, you can't go wrong! Dress is up or down with your choice of fabrics. The collection features a sofa, loveseat, chair, ottoman, queen sleeper, and multiple sectional configurations. Sectional pieces include a chaise, cuddler, wedge, armless chair, armless sofa, corner sofa, and one arm chair.