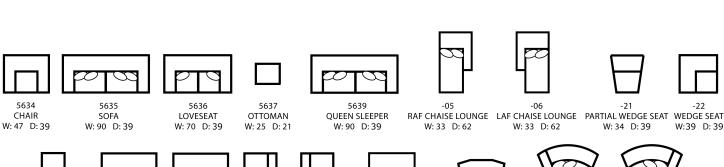

## "Brantley/Landry" 5630/5630AL Series Sectional

Our Brantley collection is a transitional group with quite a bit of casual flair that will **look great in any home.** With its rolled arm and matching welt accent, you can't go wrong! Dress is up or down with your choice of fabrics. The collection features a sofa, loveseat, chair, ottoman, queen sleeper, and multiple sectional configurations. Sectional pieces include a chaise, cuddler, wedge, armless chair, armless sofa, corner sofa, and one arm chair.

ARMLESS CHAIR W: 23 D: 39

RAF LOVESEAT

-28 LAF LOVESEAT RAF CHAIR W: 57 D: 39

-36 LAF CHAIR W: 33 D: 39 W: 33 D: 39

-43 ARMLESS LOVESEAT

STORAGE OTTOMAN LA CUDDLER WEDGE RA CUDDLER WEDGE W: 48 D: 25