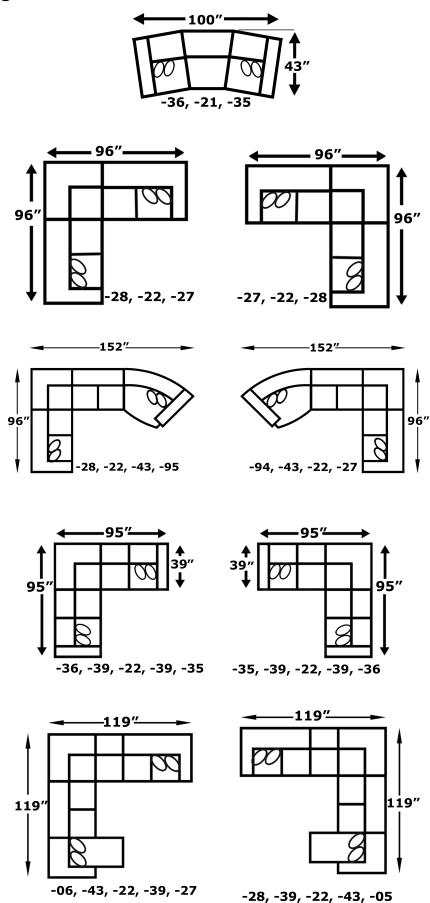

ARMLESS CHAIR W: 23 D: 39

RAF LOVESEAT

-28 LAF LOVESEAT RAF CHAIR W: 57 D: 39

-36 LAF CHAIR W: 33 D: 39 W: 33 D: 39

-43 ARMLESS LOVESEAT

STORAGE OTTOMAN LA CUDDLER WEDGE RA CUDDLER WEDGE W: 48 D: 25

## Choose an arrangement shown below or create the one that best suits your home.

England, Inc. products are hand crafted and variations from standard dimensions and appearance can occur. © 2016 England, Inc.