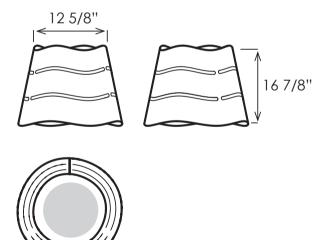

19 3/4"

## **SPECIFICATIONS**

|                                                                | 20" UNIT                                                                  |
|----------------------------------------------------------------|---------------------------------------------------------------------------|
| Model:                                                         | EWV320SS                                                                  |
| Dimensions:                                                    | 19 3/4"W x 19 3/4"D x 16 7/8"H                                            |
| Blower Type(internal):                                         | 350 CFM, 3-Speed Internal                                                 |
| Blower Performance:                                            |                                                                           |
| Speed 1                                                        | 110 CFM                                                                   |
| Speed 2                                                        | 220 CFM                                                                   |
| Speed 3                                                        | 350 CFM                                                                   |
| Noise (sones):<br>Woking Speed                                 | Min: 0.3 Sones, Max: 3.8 Sones                                            |
| Finish:                                                        | Stainless Steel                                                           |
| Controls:                                                      | Electronic Push Button                                                    |
| Illumination:                                                  | 2, 20 Watt Halogen Lamps, 1 Light Intensity (bulbs included)              |
|                                                                | 3, 40 Watt Incandescent Ambient Lamps, 1 Light Intensity (bulbs included) |
| Filter Type:                                                   | 1, Dishwasher-Grease Aluminum & 1 Long Life Carbon (both included)        |
| Installation Type:                                             | Wide Island/Wall-Mount                                                    |
| Electrical:                                                    | 120V-60Hz, 320 Watts at 1.7 Amps                                          |
| KITS:                                                          |                                                                           |
| Optional Wall Mounting Bracket Kit                             | KIT02663                                                                  |
| Optional High Ceiling<br>Extension Kit Range<br>6'10" - 23' 5" | KIT01921                                                                  |
| CONSUMABLE PARTS:                                              |                                                                           |
| Replacement Grease Filter (1)                                  | GRI0009219A                                                               |
| Replacement Carbon Filter (1)                                  | F00439                                                                    |
| Replacement Light Bulb (1)                                     | 2006BP (Flood) / 2006BL (Ambient)                                         |