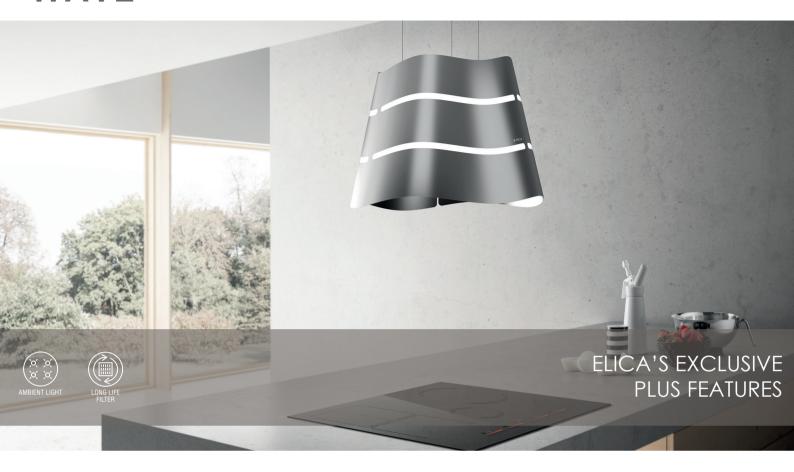

Wave filters light, gently through undulating spaces cut into a stainless steel surface; a minimalist style light source, with a simple shape enriched by high-quality materials and a subtle radiance. Much more than a stylish stainless light fixture, Wave is actually a highly efficient range hood. All possible due to Elica's patented Evolution system.

Wave offers a 350 CFM blower, halogen lighting and a high efficiency filter system that effectively removes cooking grease, heat, smoke and odours, with only a whisper of sound (0.3 sones at speed 1) and does all this without dominating the kitchen or obstructing the glorious views outside.

## PLUS FEATURES

AMBIENT LIGHT - Elica studies on hood lighting leaves no stone unturned. Here we have thought about products not only able to light the cooktop, but the entire kitchen space. And so the hood is transformed: from a kitchen appliance to a true lighting element. Considering the design of Elica hoods, it is not hard to imagine how this option is quite unique, and represents one extraordinary point of strength for us.

LONG LIFE FILTER - One-of-a-kind odour filter, capable of regenerating itself and of lasting up to 3 years, while standard filters have an average life between 3 to 6 months. To maintain these characteristics, the filter only requires simple maintenance: wash every 2 or 3 months with hot water and mild soap (also in the dishwasher at 65 degrees) and dry in the oven for 10 minutes at 100 degrees.