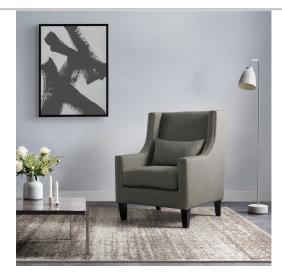

## WHITTIER CHAIR

## **Elements International**

www.elementsgrp.com

SKU: Whittier Chair

Type: Chairs

Category: Living Room Width: 29" (73.7 cm) Depth: 33" (83.8 cm) Height: 39" (99.1 cm)

Weight: 38.6 lb (17.4 kg) Volume:  $14.5 \text{ cu ft } (0.4 \text{ m}^3)$ 

Motion Type: Stationary

Style: Transitional

**Brand:** Elements International

Product Curl up with a good book on the **Description:** comfortable cushions of the Whittier

accent chair. This chair brings a modified and updated look to the traditional wingback chair. With its clean lines, high back, nail head trim detailing and multiple fabric cover options, this is sure

to satisfy the interior designer in anyone.