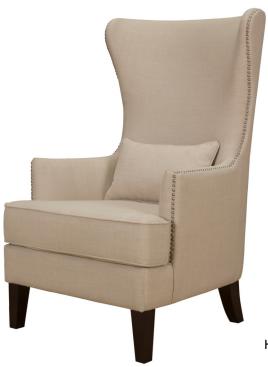

HEIRLOOM / NATURAL

The delightful Kori accent chair boasts a charming array of vibrant color options as well as a refined design. Resting on dark espresso legs, the Kori's crisp lines, elegant long back and chic studded trim make this a one-of-a-kind upholstered sensation in any home.

# SPECIAL FEATURES

- ELEGANT LONG BACK
- CHIC METAL STUD TRIM
- VIBRANT COLOR OPTIONS
- ESPRESSO WOODEN FEET