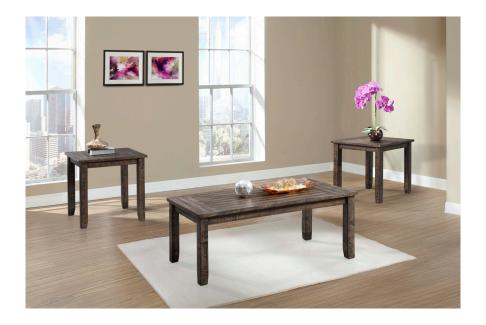

Add rustic chic to your living room with the **Finn** occasional collection. This set includes one coffee table and two end tables dressed in a warm chestnut finish. Distress markings give this set an inviting, lived-in feel.