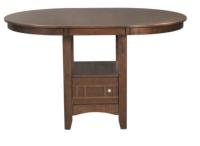

The charming **Max Cherry** pub dining collection is the perfect addition to any home. Featuring rich wood grain details, dressed in a warm cherry finish. This group has a convenient storage space located in the table base. Black faux leather upholstered seats add the finishing touch to this vintage-inspired set.

## **Product Features and Benefits**

- Side chairs ship two per pack
- Trestle table with 18" drop-in leaf extension
- Wooden slides with metal gear for leaf extension
- Engineered wood with birch veneer on table and side chair frame
  - Faux leather upholstered seat with foam cushion filling
    - Cherry finish on wood
    - Storage cabinet in table base