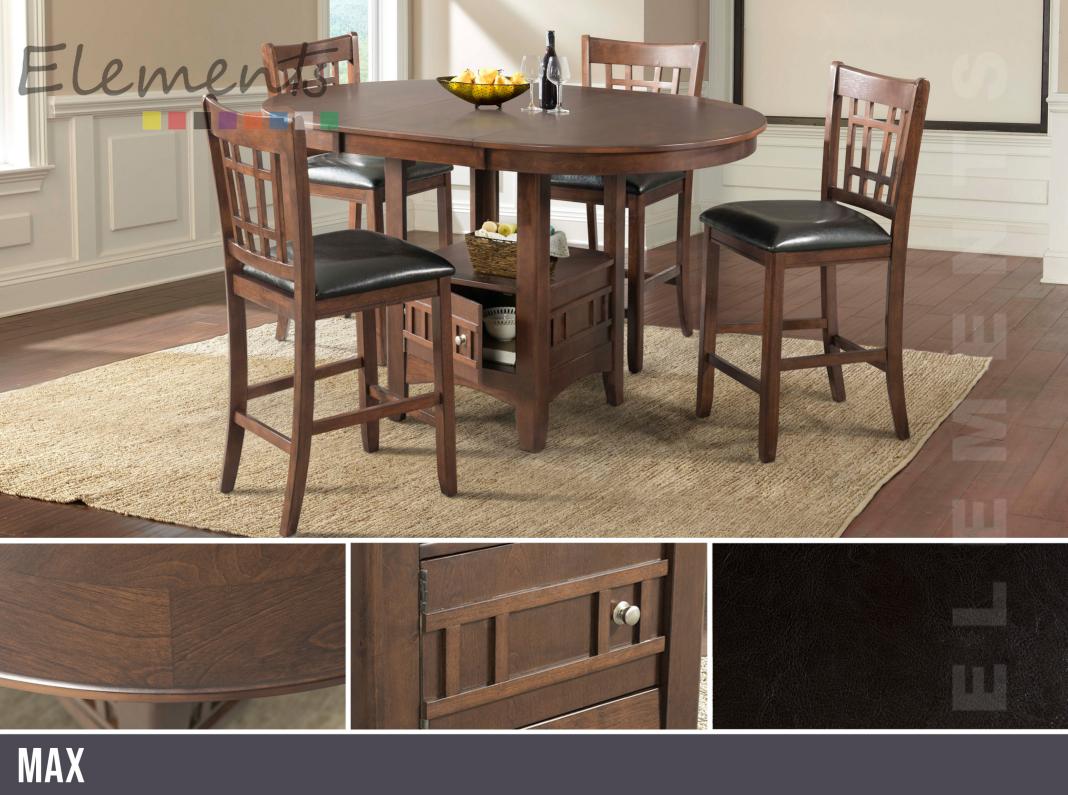

The charming **Max Cherry** pub dining collection is the perfect addition to any home. Featuring rich wood grain details, dressed in a warm cherry finish. This group has a convenient storage space located in the table base. Black faux leather upholstered seats add the finishing touch to this vintage-inspired set.

## **Product Features and Benefits**

- Side chairs ship two per pack
- Trestle table with 18" drop-in leaf extension
- Wooden slides with metal gear for leaf extension
- Engineered wood with birch veneer on table and side chair frame
  - Faux leather upholstered seat with foam cushion filling
    - Cherry finish on wood
    - Storage cabinet in table base