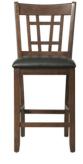

The charming **Max Cherry** pub dining collection is the perfect addition to any home. Featuring rich wood grain details, dressed in a warm cherry finish. This group has a convenient storage space located in the table base. Black faux leather upholstered seats add the finishing touch to this vintage-inspired set.

## **Product Features and Benefits**

- Side chairs ship two per pack
- Trestle table with 18" drop-in leaf extension
- Wooden slides with metal gear for leaf extension
- Engineered wood with birch veneer on table and side chair frame
  - Faux leather upholstered seat with foam cushion filling
    - Cherry finish on wood
    - Storage cabinet in table base