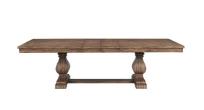

A traditional design gets a contemporary update with the **Gramercy Dining** collection. This table will bring sophistication and comfort to your dining space. The dining table features a distinctive weathered brown finish with slight distressing, two 12 inch extensions, and a trestle base design for a casual country flair. This collection allows your personal style to shine. Mix and match the dining chair to fit your style and design. The large sofa bench is the perfect addition to finish the look.

**Dining Table** 

Rectangle Back Chair

Straight Leg Side Chair

Curved Leg Side Chair

Sofa w/ 7 Pillows

| ITEM SKU   | DESCRIPTION             | PRODUCT DIMENSIONS              | PRODUCT WEIGHT | PKG DIMENSIONS            | PKG WEIGHT | CUBIC FT |
|------------|-------------------------|---------------------------------|----------------|---------------------------|------------|----------|
| DGC500DTC  | Dining Table            | 84-96-108" W x 42" D x<br>30" H | 232.1 lbs      | Ships in multiple cartons | 254.1 lbs  | 20.8     |
| DGC550SCPB | Rectangle Back Chair    | 23" W x 27" D x 39" H           | 38.5 lbs       | 44" W x 21" D x 13" H     | 46.2 lbs   | 3.4      |
| DGC500SLSC | Straight Leg Side Chair | 20" W x 27" D x 47" H           | 34.1 lbs       | 49" W x 21" D x 13" H     | 41.8 lbs   | 3.8      |
| DGC500CLSC | Curved Leg Side Chair   | 20" W x 27" D x 48" H           | 41.8 lbs       | 49" W x 21" D x 13" H     | 48.4 lbs   | 3.8      |
| DGC530SF   | Sofa w/ 7 Pillows       | 67" W x 32" D x 36" H           | 77.0 lbs       | 68" W x 34" D x 17" H     | 91.3 lbs   | 22.5     |