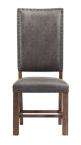

**Dining Table** 

Rectangle Back Chair

Straight Leg Side Chair

Curved Leg Side Chair

Sofa w/ 7 Pillows

| ITEM SKU   | DESCRIPTION             | PRODUCT DIMENSIONS              | PRODUCT WEIGHT | PKG DIMENSIONS            | PKG WEIGHT | CUBIC FT |
|------------|-------------------------|---------------------------------|----------------|---------------------------|------------|----------|
| DGC500DTC  | Dining Table            | 84-96-108" W x 42" D x<br>30" H | 232.1 lbs      | Ships in multiple cartons | 254.1 lbs  | 20.8     |
| DGC550SCPB | Rectangle Back Chair    | 23" W x 27" D x 39" H           | 38.5 lbs       | 44" W x 21" D x 13" H     | 46.2 lbs   | 3.4      |
| DGC500SLSC | Straight Leg Side Chair | 20" W x 27" D x 47" H           | 34.1 lbs       | 49" W x 21" D x 13" H     | 41.8 lbs   | 3.8      |
| DGC500CLSC | Curved Leg Side Chair   | 20" W x 27" D x 48" H           | 41.8 lbs       | 49" W x 21" D x 13" H     | 48.4 lbs   | 3.8      |
| DGC530SF   | Sofa w/ 7 Pillows       | 67" W x 32" D x 36" H           | 77.0 lbs       | 68" W x 34" D x 17" H     | 91.3 lbs   | 22.5     |

## **Product Features and Benefits**

- Acacia solid wood framing and surfaces
  - Grey finish oak veneer
    - Trestle base design
  - Rubber wood chair construction
    - · Foam filled chair and sofa
      - Dark PU fabric
    - Pillows included on sofa