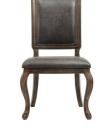

**Dining Table** 

Rectangle Back Chair

Straight Leg Side Chair

Curved Leg Side Chair

Sofa w/ 7 Pillows

| ITEM SKU   | DESCRIPTION             | PRODUCT DIMENSIONS              | PRODUCT WEIGHT | PKG DIMENSIONS            | PKG WEIGHT | CUBIC FT |
|------------|-------------------------|---------------------------------|----------------|---------------------------|------------|----------|
| DGC500DTC  | Dining Table            | 84-96-108" W x 42" D x<br>30" H | 232.1 lbs      | Ships in multiple cartons | 254.1 lbs  | 20.8     |
| DGC550SCPB | Rectangle Back Chair    | 23" W x 27" D x 39" H           | 38.5 lbs       | 44" W x 21" D x 13" H     | 46.2 lbs   | 3.4      |
| DGC500SLSC | Straight Leg Side Chair | 20" W x 27" D x 47" H           | 34.1 lbs       | 49" W x 21" D x 13" H     | 41.8 lbs   | 3.8      |
| DGC500CLSC | Curved Leg Side Chair   | 20" W x 27" D x 48" H           | 41.8 lbs       | 49" W x 21" D x 13" H     | 48.4 lbs   | 3.8      |
| DGC530SF   | Sofa w/ 7 Pillows       | 67" W x 32" D x 36" H           | 77.0 lbs       | 68" W x 34" D x 17" H     | 91.3 lbs   | 22.5     |

## **Product Features and Benefits**

- Acacia solid wood framing and surfaces
  - Grey finish oak veneer
    - Trestle base design
  - Rubber wood chair construction
    - · Foam filled chair and sofa
      - Dark PU fabric
    - Pillows included on sofa