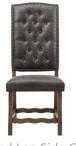

**Dining Table** 

Rectangle Back Chair

Straight Leg Side Chair

Curved Leg Side Chair

Sofa w/ 7 Pillows

| ITEM SKU   | DESCRIPTION             | PRODUCT DIMENSIONS              | PRODUCT WEIGHT | PKG DIMENSIONS            | PKG WEIGHT | CUBIC FT |
|------------|-------------------------|---------------------------------|----------------|---------------------------|------------|----------|
| DGC500DTC  | Dining Table            | 84-96-108" W x 42" D x<br>30" H | 232.1 lbs      | Ships in multiple cartons | 254.1 lbs  | 20.8     |
| DGC550SCPB | Rectangle Back Chair    | 23" W x 27" D x 39" H           | 38.5 lbs       | 44" W x 21" D x 13" H     | 46.2 lbs   | 3.4      |
| DGC500SLSC | Straight Leg Side Chair | 20" W x 27" D x 47" H           | 34.1 lbs       | 49" W x 21" D x 13" H     | 41.8 lbs   | 3.8      |
| DGC500CLSC | Curved Leg Side Chair   | 20" W x 27" D x 48" H           | 41.8 lbs       | 49" W x 21" D x 13" H     | 48.4 lbs   | 3.8      |
| DGC530SF   | Sofa w/ 7 Pillows       | 67" W x 32" D x 36" H           | 77.0 lbs       | 68" W x 34" D x 17" H     | 91.3 lbs   | 22.5     |

## **Product Features and Benefits**

- Acacia solid wood framing and surfaces
  - Grey finish oak veneer
    - Trestle base design
  - Rubber wood chair construction
    - · Foam filled chair and sofa
      - Dark PU fabric
    - Pillows included on sofa