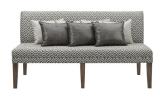

A traditional design gets a contemporary update with the **Gramercy Dining** collection. This table will bring sophistication and comfort to your dining space. The dining table features a distinctive weathered brown finish with slight distressing, two 12 inch extensions, and a trestle base design for a casual country flair. This collection allows your personal style to shine. Mix and match the dining chair to fit your style and design. The large sofa bench is the perfect addition to finish the look.

**Dining Table** 

Rectangle Back Chair

Straight Leg Side Chair

Curved Leg Side Chair

Sofa w/ 7 Pillows

| ITEM SKU   | DESCRIPTION             | PRODUCT DIMENSIONS              | PRODUCT WEIGHT | PKG DIMENSIONS            | PKG WEIGHT | CUBIC FT |
|------------|-------------------------|---------------------------------|----------------|---------------------------|------------|----------|
| DGC500DTC  | Dining Table            | 84-96-108" W x 42" D x<br>30" H | 232.1 lbs      | Ships in multiple cartons | 254.1 lbs  | 20.8     |
| DGC550SCPB | Rectangle Back Chair    | 23" W x 27" D x 39" H           | 38.5 lbs       | 44" W x 21" D x 13" H     | 46.2 lbs   | 3.4      |
| DGC500SLSC | Straight Leg Side Chair | 20" W x 27" D x 47" H           | 34.1 lbs       | 49" W x 21" D x 13" H     | 41.8 lbs   | 3.8      |
| DGC500CLSC | Curved Leg Side Chair   | 20" W x 27" D x 48" H           | 41.8 lbs       | 49" W x 21" D x 13" H     | 48.4 lbs   | 3.8      |
| DGC530SF   | Sofa w/ 7 Pillows       | 67" W x 32" D x 36" H           | 77.0 lbs       | 68" W x 34" D x 17" H     | 91.3 lbs   | 22.5     |

## **Product Features and Benefits**

- Acacia solid wood framing and surfaces
  - Grey finish oak veneer
    - Trestle base design
  - Rubber wood chair construction
    - · Foam filled chair and sofa
      - Dark PU fabric
    - Pillows included on sofa