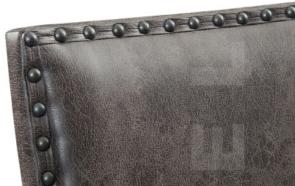

## **Product Features and Benefits**

- Acacia solid wood framing and surfaces
  - Grey finish oak veneer
    - Trestle base design
  - Rubber wood chair construction
    - · Foam filled chair and sofa
      - Dark PU fabric
    - Pillows included on sofa