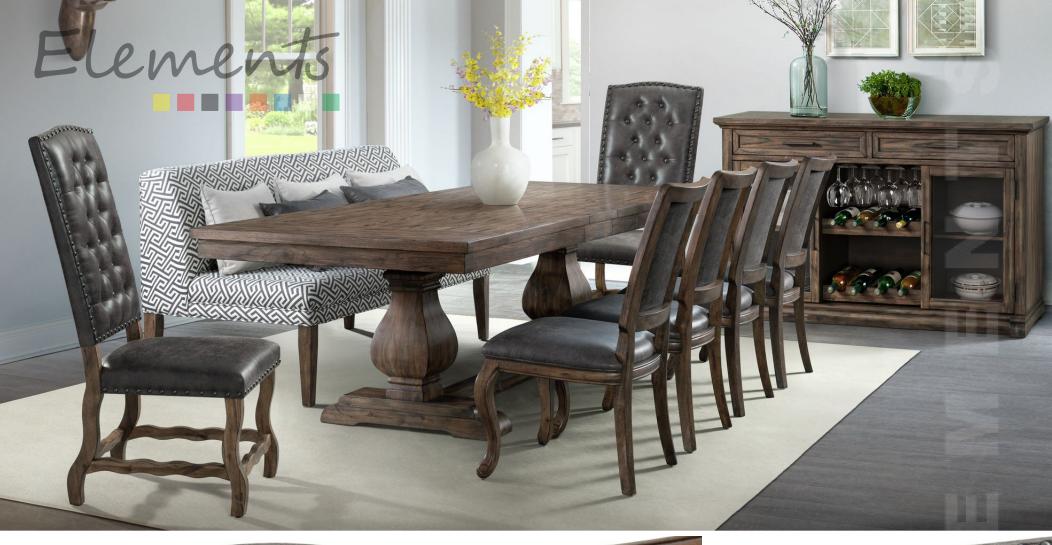

A traditional design gets a contemporary update with the **Gramercy Dining** collection. This table will bring sophistication and comfort to your dining space. The dining table features a distinctive weathered brown finish with slight distressing, two 12 inch extensions, and a trestle base design for a casual country flair. This collection allows your personal style to shine. Mix and match the dining chair to fit your style and design. The large sofa bench is the perfect addition to finish the look.

**Dining Table** 

Rectangle Back Chair

Straight Leg Side Chair

Curved Leg Side Chair

Sofa w/ 7 Pillows

| ITEM SKU   | DESCRIPTION             | PRODUCT DIMENSIONS              | PRODUCT WEIGHT | PKG DIMENSIONS            | PKG WEIGHT | CUBIC FT |
|------------|-------------------------|---------------------------------|----------------|---------------------------|------------|----------|
| DGC500DTC  | Dining Table            | 84-96-108" W x 42" D x<br>30" H | 232.1 lbs      | Ships in multiple cartons | 254.1 lbs  | 20.8     |
| DGC550SCPB | Rectangle Back Chair    | 23" W x 27" D x 39" H           | 38.5 lbs       | 44" W x 21" D x 13" H     | 46.2 lbs   | 3.4      |
| DGC500SLSC | Straight Leg Side Chair | 20" W x 27" D x 47" H           | 34.1 lbs       | 49" W x 21" D x 13" H     | 41.8 lbs   | 3.8      |
| DGC500CLSC | Curved Leg Side Chair   | 20" W x 27" D x 48" H           | 41.8 lbs       | 49" W x 21" D x 13" H     | 48.4 lbs   | 3.8      |
| DGC530SF   | Sofa w/ 7 Pillows       | 67" W x 32" D x 36" H           | 77.0 lbs       | 68" W x 34" D x 17" H     | 91.3 lbs   | 22.5     |

## **Product Features and Benefits**

- Acacia solid wood framing and surfaces
  - Grey finish oak veneer
    - Trestle base design
  - Rubber wood chair construction
    - · Foam filled chair and sofa
      - Dark PU fabric
    - Pillows included on sofa