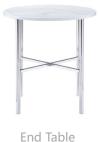

The refined and simply elegant **Cyrus Occasional** set is the perfect addition for your home. The tables pair polished marble with chrome metal in a simplified, handcrafted design that enhances the look of a space. The light marble accentuates any room and modern decor. The chrome base will brighten your space, creating an ambiance of splendor.

Coffee Table

| ITEM SKU  | DESCRIPTION  | PRODUCT DIMENSIONS    | PRODUCT WEIGHT | PKG DIMENSIONS       | PKG WEIGHT | CUBIC FT |
|-----------|--------------|-----------------------|----------------|----------------------|------------|----------|
|           | Coffee Table | 36" W x 36" D x 18" H |                |                      |            |          |
| CTCY100OT | End Table    | 22" W x 22" D x 22" H | 50.5 lbs       | 39″ W x 39″ D x 5″ H | 57.9 lbs   | 5.1      |

## **Product Features and Benefits**

- Solid wood table top
- Marble paper veneer
  - Metal base
  - Chrome finish
- Cross design on base
- Ships in one carton