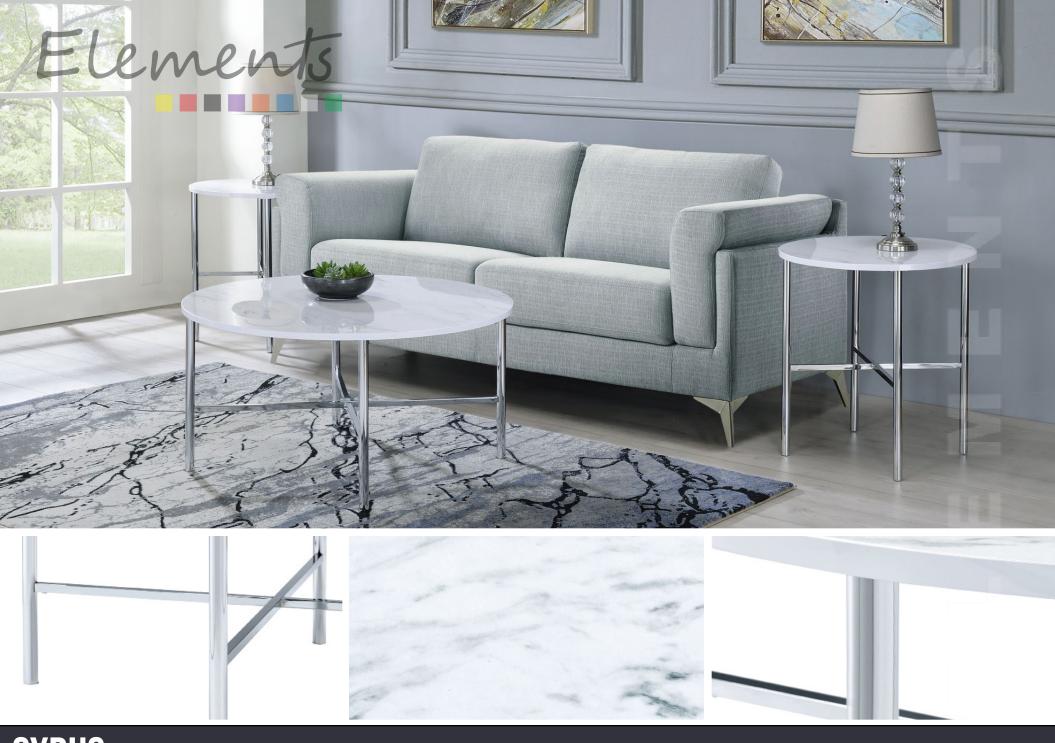

The refined and simply elegant **Cyrus Occasional** set is the perfect addition for your home. The tables pair polished marble with chrome metal in a simplified, handcrafted design that enhances the look of a space. The light marble accentuates any room and modern decor. The chrome base will brighten your space, creating an ambiance of splendor.

## **Product Features and Benefits**

- Solid wood table top
- Marble paper veneer
  - Metal base
  - Chrome finish
- Cross design on base
- Ships in one carton