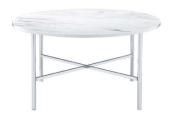

The refined and simply elegant **Cyrus Occasional** set is the perfect addition for your home. The tables pair polished marble with chrome metal in a simplified, handcrafted design that enhances the look of a space. The light marble accentuates any room and modern decor. The chrome base will brighten your space, creating an ambiance of splendor.

Coffee Table

| ITEM SKU  | DESCRIPTION  | PRODUCT DIMENSIONS    | PRODUCT WEIGHT | PKG DIMENSIONS       | PKG WEIGHT | CUBIC FT |
|-----------|--------------|-----------------------|----------------|----------------------|------------|----------|
|           | Coffee Table | 36" W x 36" D x 18" H |                |                      |            |          |
| CTCY100OT | End Table    | 22" W x 22" D x 22" H | 50.5 lbs       | 39″ W x 39″ D x 5″ H | 57.9 lbs   | 5.1      |

## **Product Features and Benefits**

- Solid wood table top
- Marble paper veneer
  - Metal base
  - Chrome finish
- Cross design on base
- Ships in one carton