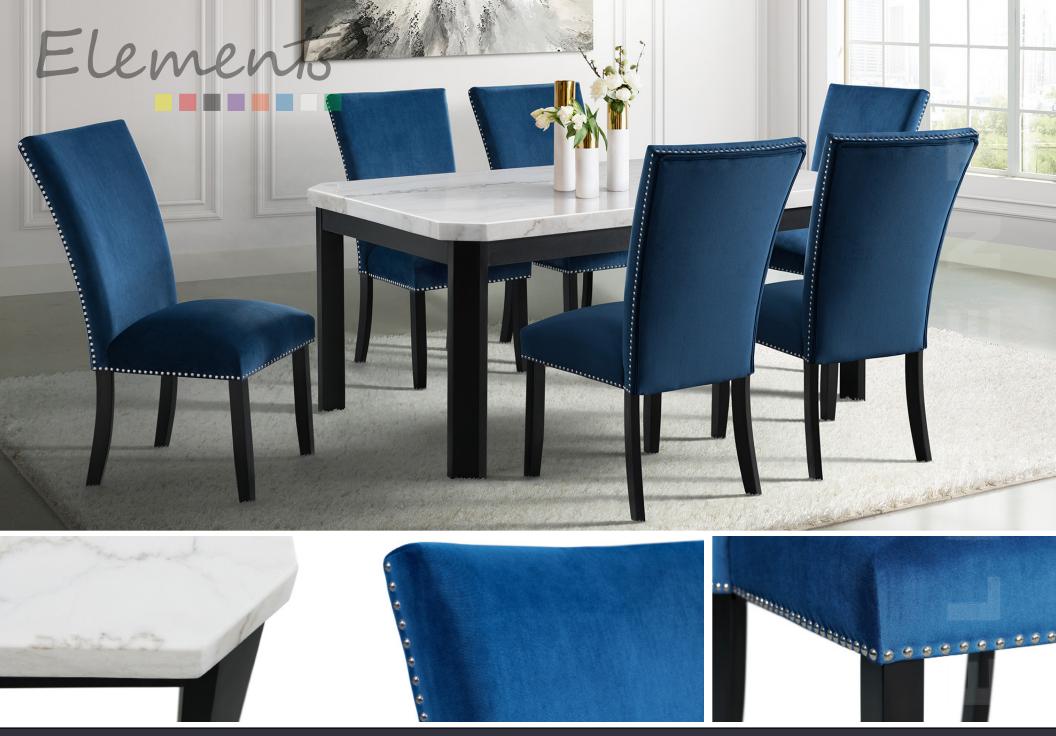

The **Francesca Counter** height dining collection features a simple, elegant and immediately familiar look that blends with any style. This table showcases a gorgeous marble top with beveled edges, contrasted with ebony black wood legs. This is a clean, modern table, generously proportioned for gathering friends and family. The collection is finished with your choice of cozy upholstered chairs.

## **Product Features and Benefits**

- Solid Acacia wood framing
  - Natural Marble top
- Solid Rubber wood chair framing
- Foam filled chair back and seat
- Nail head trim on upholstered chair
  - Foot rest on chair legs
    - Straight leg design

## FRANCESCA RECTANGLE DINING