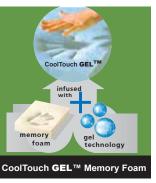

## BREEZE MEDIUM EURO TOP

- **QUALITIES & BENEFITS:** 
  - CoolTouch GEL Memory Foam
    - Ventilated, open-cell design: 12X more breathable than other nationally advertised memory foam products
    - Gel technology adds support and sleeps cooler
  - 5 Series Wrapped Coil System
    - Virtually eliminates motion transfer between sleeper's
    - Personalized contouring to fit each sleeper's body
  - Eco-Flex HD<sup>™</sup> Foam
    - Higher density for longer lasting comfort & support
    - Certi-Pur<sup>™</sup> certified for healthy sleep & eco-friendly
    - CoolTEK<sup>™</sup> Performance Fabric
      - Highly breathable & wicks away moisture
    - Tri-Zoned Foam Encasement Design
    - Supportive Edge Support & Increased Sleep Surface
    - 20 Year Warranty