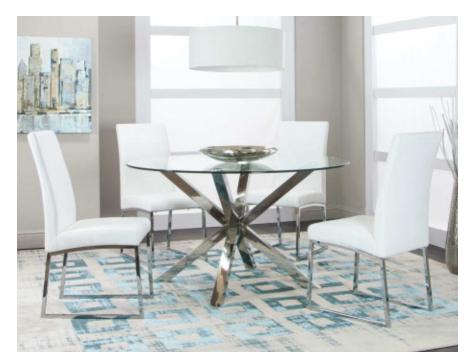

## **CLASSIC Stainless Steel**

ND069-41 TT

Round 12mm Tempered Clear Glass Table Top (54x54x30) ND069-47 TB

Stainless Steel Table Base

ND069-03 SC

White Polyurethane/Stainless Side Chair (23x17x39) (Welded)