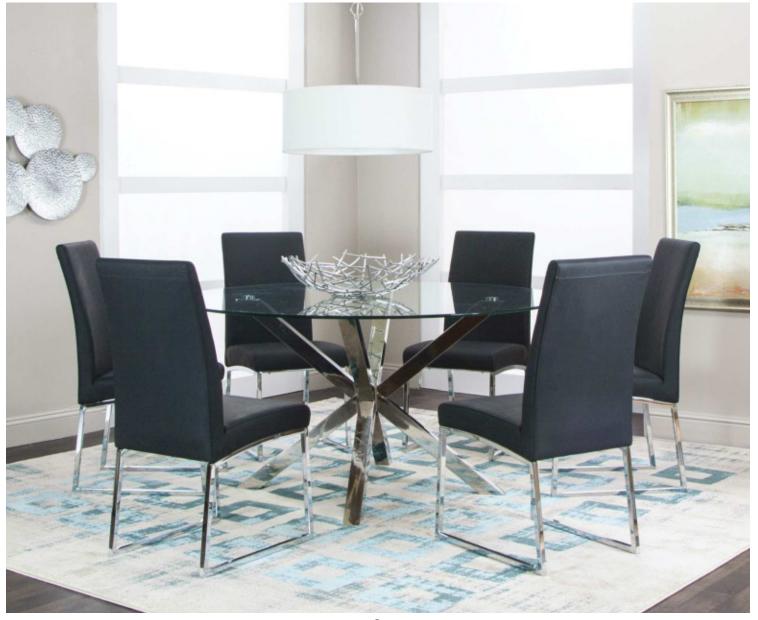

ND069-43 TT

Round 12mm Tempered Clear Glass Table Top (59x59x30)

ND069-47 TB

Stainless Steel Table Base

ND069-01 SC

Black Polyurethane/Stainless Side Chair (23x17x39) (Welded)

**Collection Features:** 12mm Tempered Lay On Glass Top Stainless Steel Table & Chair Bases. Fully Welded Chair Tops and Bases. Easy Care 100% Polyurethane Upholstery.