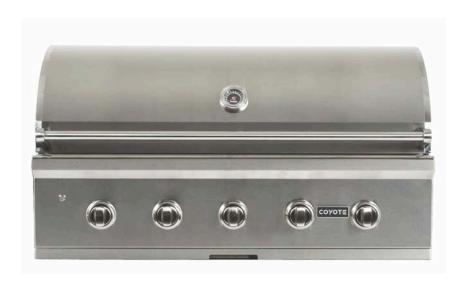

## 42" GAS GRILL

## Model No. C2C42

#### **Features:**

- Five high performance Coyote Infinity Burners<sup>™</sup>
- 1275 sq. in. cooking area
- Up to 100,000 BTU
- Complete 304 stainless steel construction
- Interior grill lighting
- · Integrated wind guard