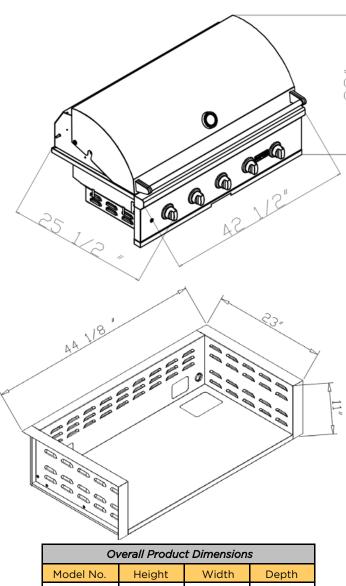

#### **Dimensions:**

- Cutout: (H) 10 1/4" X (W) 39 1/2 X (D) 20 1/2"
- Overall: (H) 23" X (W) 42" X (D) 25 1/2"

### **DIMENSIONAL RENDERINGS**

CJ.

| Overall Product Dimensions |        |                     |         | Cutout Dimensions for Island |                     |                     |         |
|----------------------------|--------|---------------------|---------|------------------------------|---------------------|---------------------|---------|
| 1odel No.                  | Height | Width               | Depth   | Model No.                    | Height              | Width               | Depth   |
| C2C42                      | 23"    | 42 1/2"             | 25 1/2" | C2C42                        | 10 <sup>1</sup> /4" | 39 <sup>1</sup> /2" | 20 1/2" |
| JAKTCS42                   | 11"    | 44 <sup>1</sup> /8" | 23"     | CJAKTCS42                    | 11"                 | 42 1/4"             | 22 1/8" |