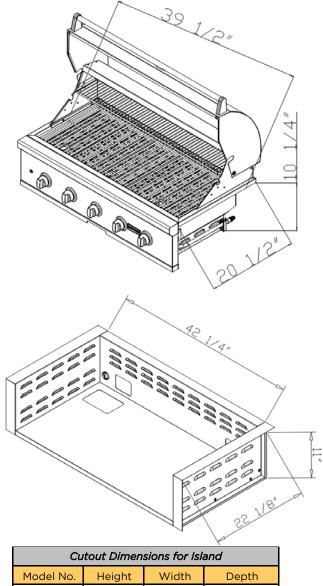

#### **Dimensions:**

- Cutout: (H) 10 1/4" X (W) 39 1/2 X (D) 20 1/2"
- Overall: (H) 23" X (W) 42" X (D) 25 1/2"

### **DIMENSIONAL RENDERINGS**

CJ.

| Overall Product Dimensions |        |                     |         | Cutout Dimensions for Island |                     |                     |         |
|----------------------------|--------|---------------------|---------|------------------------------|---------------------|---------------------|---------|
| 1odel No.                  | Height | Width               | Depth   | Model No.                    | Height              | Width               | Depth   |
| C2C42                      | 23"    | 42 1/2"             | 25 1/2" | C2C42                        | 10 <sup>1</sup> /4" | 39 <sup>1</sup> /2" | 20 1/2" |
| JAKTCS42                   | 11"    | 44 <sup>1</sup> /8" | 23"     | CJAKTCS42                    | 11"                 | 42 1/4"             | 22 1/8" |