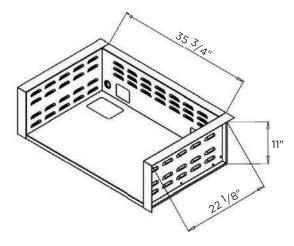

### **DIMENSIONAL RENDERINGS**

| Overall Product Dimensions |        |                     |         |  |  |  |  |
|----------------------------|--------|---------------------|---------|--|--|--|--|
| Model No.                  | Height | Width               | Depth   |  |  |  |  |
| C2C36                      | 23"    | 35 <sup>1</sup> /2" | 25 1/2" |  |  |  |  |
| CJAKTCS36                  | 11"    | 37 5/8"             | 23"     |  |  |  |  |

| Cutout Dimensions for Island |                     |                     |         |  |  |  |
|------------------------------|---------------------|---------------------|---------|--|--|--|
| Model No.                    | Height              | Width               | Depth   |  |  |  |
| C2C36                        | 10 <sup>1</sup> /4" | 32 1/2"             | 20 1/2" |  |  |  |
| CJAKTCS36                    | 11"                 | 35 <sup>3</sup> /4" | 22 1/8" |  |  |  |

<sup>✓</sup> When using a Coyote insulated jacket, you will want to build your island to the jackets Cutout and Overall Dimensions listed above. Once the jacket is installed, the grill will rest on/inside the insulated jacket.