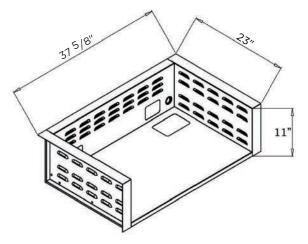

### **DIMENSIONAL RENDERINGS**

| Overall Product Dimensions |        |                     |         |  |  |  |  |
|----------------------------|--------|---------------------|---------|--|--|--|--|
| Model No.                  | Height | Width               | Depth   |  |  |  |  |
| C2C36                      | 23"    | 35 <sup>1</sup> /2" | 25 1/2" |  |  |  |  |
| CJAKTCS36                  | 11"    | 37 5/8"             | 23"     |  |  |  |  |

| Cutout Dimensions for Island |                     |                     |         |  |  |  |
|------------------------------|---------------------|---------------------|---------|--|--|--|
| Model No.                    | Height              | Width               | Depth   |  |  |  |
| C2C36                        | 10 <sup>1</sup> /4" | 32 1/2"             | 20 1/2" |  |  |  |
| CJAKTCS36                    | 11"                 | 35 <sup>3</sup> /4" | 22 1/8" |  |  |  |

<sup>✓</sup> When using a Coyote insulated jacket, you will want to build your island to the jackets Cutout and Overall Dimensions listed above. Once the jacket is installed, the grill will rest on/inside the insulated jacket.