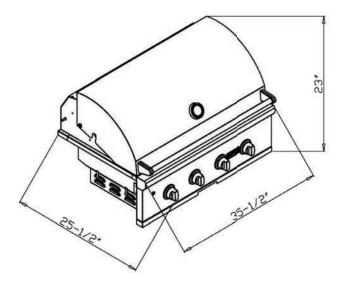

#### **Dimensions:**

- Cutout: (H) 10 1/4" X (W) 32 1/2 X (D) 20 1/2"
- Overall: (H) 23" X (W) 35 1/2" X (D) 25 1/2"

### **DIMENSIONAL RENDERINGS**

| Overall Product Dimensions |        |                     |         |  |  |  |  |
|----------------------------|--------|---------------------|---------|--|--|--|--|
| Model No.                  | Height | Width               | Depth   |  |  |  |  |
| C2C36                      | 23"    | 35 <sup>1</sup> /2" | 25 1/2" |  |  |  |  |
| CJAKTCS36                  | 11"    | 37 5/8"             | 23"     |  |  |  |  |

| Cutout Dimensions for Island |                     |                     |         |  |  |  |
|------------------------------|---------------------|---------------------|---------|--|--|--|
| Model No.                    | Height              | Width               | Depth   |  |  |  |
| C2C36                        | 10 <sup>1</sup> /4" | 32 1/2"             | 20 1/2" |  |  |  |
| CJAKTCS36                    | 11"                 | 35 <sup>3</sup> /4" | 22 1/8" |  |  |  |