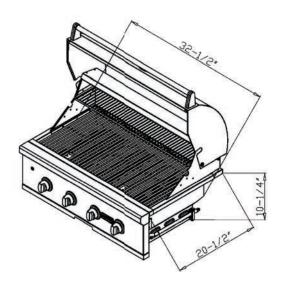

#### **Dimensions:**

- Cutout: (H) 10 1/4" X (W) 32 1/2 X (D) 20 1/2"
- Overall: (H) 23" X (W) 35 1/2" X (D) 25 1/2"

| Cutout Dimensions for Island |                     |                     |         |  |  |  |
|------------------------------|---------------------|---------------------|---------|--|--|--|
| Model No.                    | Height              | Width               | Depth   |  |  |  |
| C2C36                        | 10 <sup>1</sup> /4" | 32 1/2"             | 20 1/2" |  |  |  |
| CJAKTCS36                    | 11"                 | 35 <sup>3</sup> /4" | 22 1/8" |  |  |  |