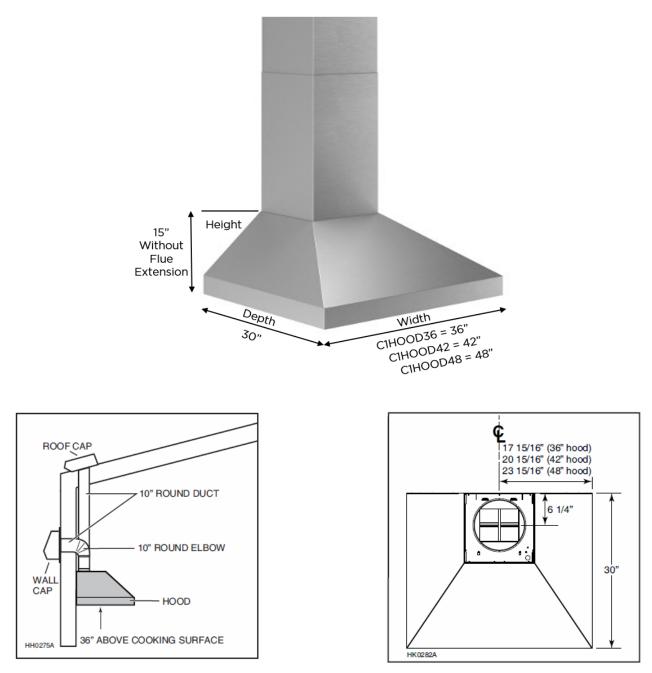

#### **Chimney Model Numbers:**

- 36" Chimney Hood Model No. C1HOOD36
  - o Use for grills 30" wide or less
- 42" Chimney Hood Model No. C1HOOD42
  - o Use for grills 36" wide or less
- 48" Chimney Hood Model No. C1HOOD48
  - o Use for grills 42" wide or less

### DIMENSIONAL RENDERINGS

- ✓ The grill you are using must be placed at least 36" from the ground
- The bottom of the chimney or insert, must be at a minimum of 36" from the grill cooking surface, or 6' from the ground
  Flue extensions allow for installations into ceilings from 8' to 12' in height