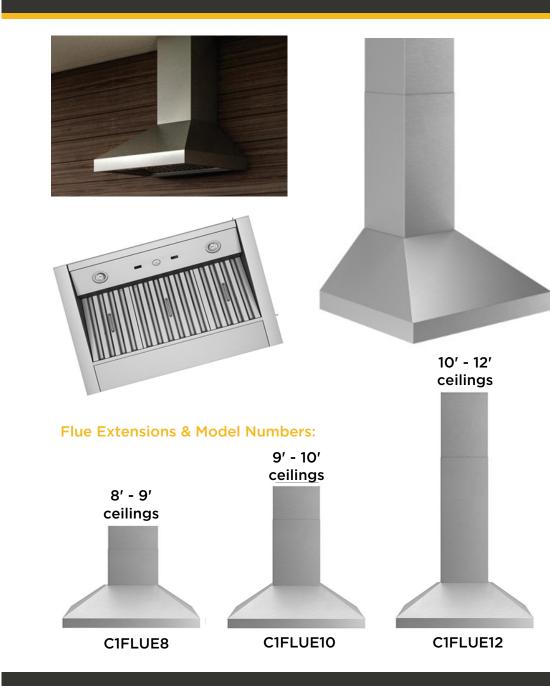

#### **Chimney Features:**

- Grill matching sizes
- Extra deep 30" design for outdoor use
- 304 stainless steel construction
- UL Rated
- Variable speed control with lighted On/Off
- Heat sentry for greater reliability
- Bright halogen lighting
- Easy to clean baffle filters
- Removable grease drip rail
- Complete unit includes; 1 Chimney Hood, 1 Flue Cover and 1 - 1200 CFM Blower (sold separately)

#### **Chimney Model Numbers:**

- 36" Chimney Hood Model No. C1HOOD36
  - o Use for grills 30" wide or less
- 42" Chimney Hood Model No. C1HOOD42
  - o Use for grills 36" wide or less
- 48" Chimney Hood Model No. C1HOOD48
  - o Use for grills 42" wide or less

### DIMENSIONAL RENDERINGS

- ✓ The grill you are using must be placed at least 36" from the ground
- The bottom of the chimney or insert, must be at a minimum of 36" from the grill cooking surface, or 6' from the ground
  Flue extensions allow for installations into ceilings from 8' to 12' in height