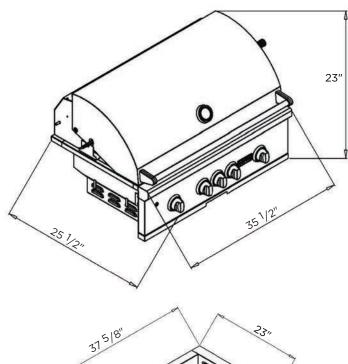

#### **Dimensions:**

- Cutout: (H) 10 1/4" X (W) 32 1/2 X (D) 20 1/2"
- Overall: (H) 23" X (W) 35 1/2" X (D) 25 1/2"

### DIMENSIONAL RENDERINGS

| Overall Product Dimensions |        |                     |                     |  |  |  |  |
|----------------------------|--------|---------------------|---------------------|--|--|--|--|
| Model No.                  | Height | Width               | Depth               |  |  |  |  |
| C2SL36                     | 23″    | 35 <sup>1</sup> /2″ | 25 <sup>1</sup> /2″ |  |  |  |  |
| CJAKTCS36                  | 11″    | 37 5/8"             | 23″                 |  |  |  |  |

| Cutout Dimensions for Island |                     |                     |                     |  |  |  |
|------------------------------|---------------------|---------------------|---------------------|--|--|--|
| Model No.                    | Height              | Width               | Depth               |  |  |  |
| C2SL36                       | 10 <sup>1</sup> /4″ | 32 <sup>1</sup> /2″ | 20 <sup>1</sup> /2" |  |  |  |
| CJAKTCS36                    | 11″                 | 35 3/4"             | 22 <sup>1</sup> /8″ |  |  |  |