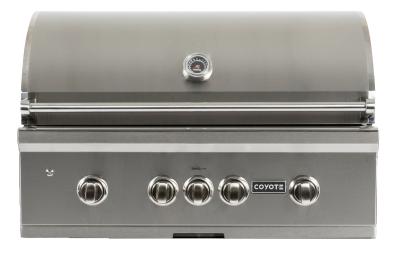

## **36**" GAS GRILL

### Model No. C2SL36

#### **Features:**

- Three high performance Coyote Infinity Burners™
- One infrared rear burner
- One Coyote RapidSear™ infrared burner
- 875 sq. in. cooking area
- Up to 90,000 BTU
- Ceramic Flavorizers
- Complete 304 stainless steel construction
- Interior grill lighting
- LED illuminated knobs
- Rotisserie kit and smoker box included
- Integrated wind guard