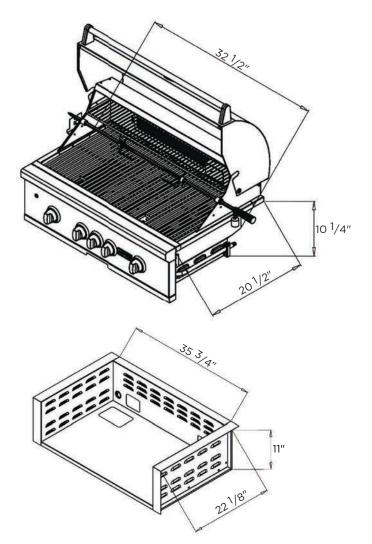

#### **Dimensions:**

- Cutout: (H) 10 1/4" X (W) 32 1/2 X (D) 20 1/2"
- Overall: (H) 23" X (W) 35 1/2" X (D) 25 1/2"

### DIMENSIONAL RENDERINGS

| Overall Product Dimensions |        |                     |                     |  |  |  |  |
|----------------------------|--------|---------------------|---------------------|--|--|--|--|
| Model No.                  | Height | Width               | Depth               |  |  |  |  |
| C2SL36                     | 23″    | 35 <sup>1</sup> /2″ | 25 <sup>1</sup> /2″ |  |  |  |  |
| CJAKTCS36                  | 11″    | 37 5/8"             | 23″                 |  |  |  |  |

| Cutout Dimensions for Island |                     |                     |                     |  |  |  |
|------------------------------|---------------------|---------------------|---------------------|--|--|--|
| Model No.                    | Height              | Width               | Depth               |  |  |  |
| C2SL36                       | 10 <sup>1</sup> /4″ | 32 <sup>1</sup> /2″ | 20 <sup>1</sup> /2" |  |  |  |
| CJAKTCS36                    | 11″                 | 35 3/4"             | 22 <sup>1</sup> /8″ |  |  |  |