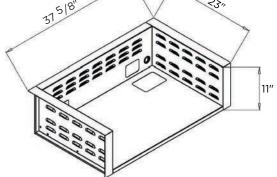

### DIMENSIONAL RENDERINGS

| Overall Product Dimensions |        |                     |                     |  |  |  |  |
|----------------------------|--------|---------------------|---------------------|--|--|--|--|
| Model No.                  | Height | Width               | Depth               |  |  |  |  |
| C2SL36                     | 23″    | 35 <sup>1</sup> /2″ | 25 <sup>1</sup> /2″ |  |  |  |  |
| CJAKTCS36                  | 11″    | 37 5/8"             | 23″                 |  |  |  |  |

| Cutout Dimensions for Island |                     |                     |                     |  |  |  |
|------------------------------|---------------------|---------------------|---------------------|--|--|--|
| Model No.                    | Height              | Width               | Depth               |  |  |  |
| C2SL36                       | 10 <sup>1</sup> /4″ | 32 <sup>1</sup> /2″ | 20 <sup>1</sup> /2" |  |  |  |
| CJAKTCS36                    | 11″                 | 35 3/4"             | 22 <sup>1</sup> /8″ |  |  |  |

✓ When using a Coyote insulated jacket, you will want to build your island to the jackets Cutout and Overall Dimensions listed above. Once the jacket is installed, the grill will rest on/inside the insulated jacket