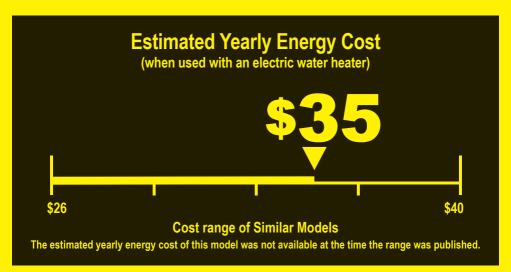

## ENERGYGUIDE

Dishwasher Capacity: Standard

Cove Appliance Inc.
Model DW2450

**271** kWh

**Estimated Yearly Electricity Use** 

**\$25** 

Estimated Yearly Energy Cost (when used with a natural gas water heater)

Your cost will depend on your utility rates and use.

- Cost range based only on standard capacity models.
- Estimated energy cost based on four wash loads a week and a national average electricity cost of 13 cents per kWh and natural gas cost of \$1.05 per therm.
- For more information, visit www.ftc.gov/energy.