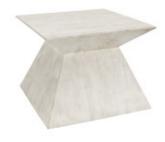

## $\frac{\textbf{Maya Coffee Table Antique White}}{\text{SKU: } 51005015}$

Maya Coffee Table Antique White

| SKU                | 51005015                                                                                                                                                                                                                             |
|--------------------|--------------------------------------------------------------------------------------------------------------------------------------------------------------------------------------------------------------------------------------|
| SYSPRO Status      | Limited                                                                                                                                                                                                                              |
| Width              | 24                                                                                                                                                                                                                                   |
| Depth              | 24                                                                                                                                                                                                                                   |
| Height             | 18                                                                                                                                                                                                                                   |
| Description        | Anchor any living room with our eye-catching Maya coffee table. Made with reclaimed elm, this angular table has been hand-finished and distressed to preserve and accentuate the grain and other natural variations in the material. |
| Package Cubic Feet | 8.02                                                                                                                                                                                                                                 |
| Package Weight     | 37                                                                                                                                                                                                                                   |
| Container Program  | China 7                                                                                                                                                                                                                              |
| Qty per box        | 1                                                                                                                                                                                                                                    |
| Total boxes        | 1                                                                                                                                                                                                                                    |