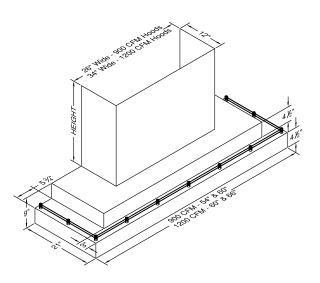

## **CWLH9-354**

Halogen lights. This model is not available with heat lamps. Shown with optional duct cover (sold separately). Optional duct covers are available in standard and custom sizes. Galley rail included.

### **Dimensional Information**

| Width         | 54.0         |  |  |
|---------------|--------------|--|--|
| Depth         | 21.0         |  |  |
| Height        | 9.0          |  |  |
| CFM @ 0.0" SP | 900.0<br>6.3 |  |  |
| Sones         |              |  |  |
| Amps          | 6.4          |  |  |
| # Lights      | 4.0          |  |  |

#### Recommended Mounting Height\*

\*Exceeding recommended mounting height may compromise performance.