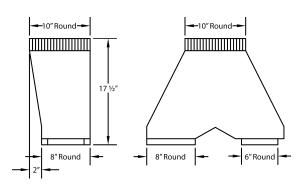

900 CFM B200 Dual B100 Single Blower (Top View)

VP562 Transition (Optional) For B300 (B200 Dual Blower B100 Single Blower)

VP562 transition centers outlet over top of hood.

## **Electrical/Mechanical Specifications For Blower Unit**

| Model                 | Volts | Amps* | Hz   | RPM    | CFM<br>SP@0.0" | Equivalent CFM | CFM<br>SP@0.1" | CFM<br>SP@0.2" | CFM<br>SP@0.3" | Minimum Round Duct Size | Sones <sup>#</sup> |
|-----------------------|-------|-------|------|--------|----------------|----------------|----------------|----------------|----------------|-------------------------|--------------------|
| B200 Dual B100 Single | 115.0 | 4.4   | 60.0 | 1550.0 | 900.0          | 1350.0         | 804.0          | 725.0          | 655.0          | 10" (79 sq. in.)        | 6.3                |