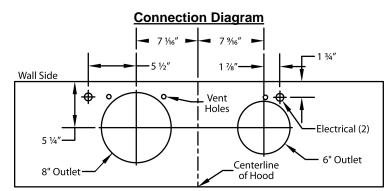

900 CFM B200 Dual B100 Single Blower (Top View)

VP562 Transition (Optional) For B300 (B200 Dual Blower B100 Single Blower)

VP562 transition centers outlet over top of hood.

## **Electrical/Mechanical Specifications For Blower Unit**

| Model                 | Volts | Amps* | Hz   | RPM    | CFM<br>SP@0.0" | Equivalent CFM | CFM<br>SP@0.1" | CFM<br>SP@0.2" | CFM<br>SP@0.3" | Minimum Round Duct Size | Sones <sup>#</sup> |
|-----------------------|-------|-------|------|--------|----------------|----------------|----------------|----------------|----------------|-------------------------|--------------------|
| B200 Dual B100 Single | 115.0 | 4.4   | 60.0 | 1550.0 | 900.0          | 1350.0         | 804.0          | 725.0          | 655.0          | 10" (79 sq. in.)        | 6.3                |