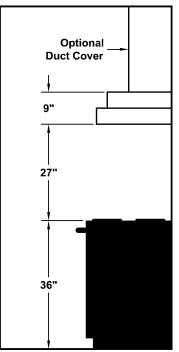

#### Recommended Mounting Height\*

\*Exceeding recommended mounting height may compromise performance.