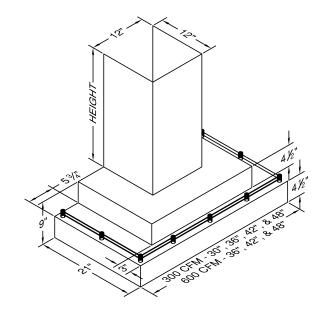

## **CWLH9-242**

Halogen lights. This model is not available with heat lamps. Shown with optional duct cover (sold separately). Optional duct covers are available in standard and custom sizes. Galley rail included.

## **Dimensional Information**

| Width         | 42.0  |
|---------------|-------|
| Depth         | 21.0  |
| Height        | 9.0   |
| CFM @ 0.0" SP | 600.0 |
| Sones         | 6.5   |
| Amps          | 4.4   |
| # Lights      | 3.0   |