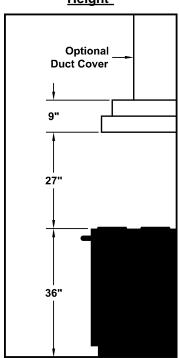

# Recommended Mounting Height\*

\*Exceeding recommended mounting height may compromise performance.