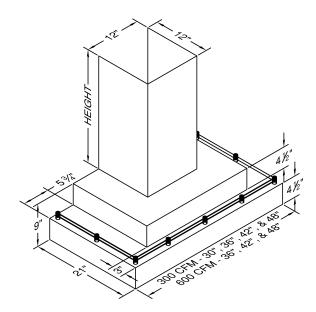

# **CWLH9-136**

Halogen lights. This model is not available with heat lamps. Shown with optional duct cover (sold separately). Optional duct covers are available in standard and custom sizes. Galley rail included.

# **Dimensional Information**

| Width         | 36.0         |  |  |
|---------------|--------------|--|--|
| Depth         | 21.0         |  |  |
| Height        | 9.0          |  |  |
| CFM @ 0.0" SP | 300.0<br>5.4 |  |  |
| Sones         |              |  |  |
| Amps          | 2.5          |  |  |
| # Lights      | 2.0          |  |  |