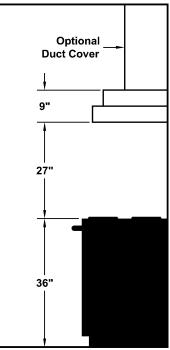

# Recommended Mounting Height\*

300 CFM B100 Single Blower (Top View)

\*Exceeding recommended mounting height may compromise performance.