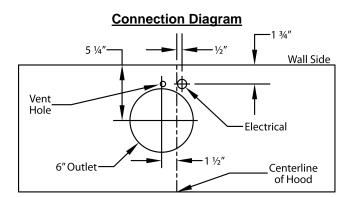

#### Electrical/Mechanical Specifications For Blower Unit

| Model       | Volts | Amps* | Hz   | RPM    | CFM<br>SP@0.0" | Equivalent CFM | CFM<br>SP@0.1" | CFM<br>SP@0.2" | CFM<br>SP@0.3" | Minimum Round Duct Size | Sones <sup>#</sup> |
|-------------|-------|-------|------|--------|----------------|----------------|----------------|----------------|----------------|-------------------------|--------------------|
| B100 Single | 115.0 | 1.5   | 60.0 | 1550.0 | 300.0          | 450.0          | 273.0          | 245.0          | 225.0          | 6" (28 sq. in.)         | 5.4                |