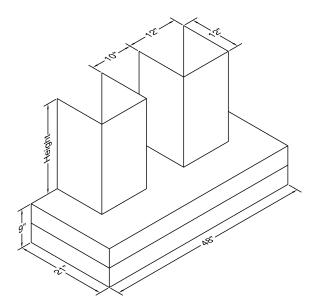

### **Dimensional Information**

| Width         | 48.0<br>21.0<br>9.0<br>1200.0<br>6.6 |  |  |
|---------------|--------------------------------------|--|--|
| Depth         |                                      |  |  |
| Height        |                                      |  |  |
| CFM @ 0.0" SP |                                      |  |  |
| Sones         |                                      |  |  |
| Amps          | 7.3                                  |  |  |
| # Lights      | 3.0                                  |  |  |