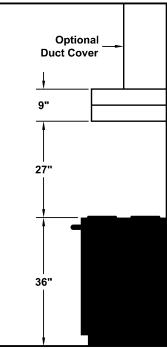

#### **CWEH9-448**

Halogen lights. WL-1 warming lights are available on selected models. Shown with optional duct covers (sold separately). Optional duct covers are available in standard and custom sizes.

## Recommended Mounting Height\*

1200 CFM Double B200 Dual Blowers (Top View)

\*Exceeding recommended mounting height may compromise performance.