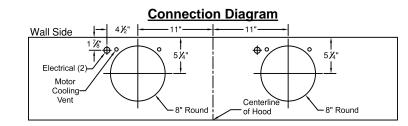

## **Electrical/Mechanical Specifications For Blower Unit**

| Model          | Volts | Amps* | Hz   | RPM    | CFM<br>SP@0.0" | Equivalent CFM | CFM<br>SP@0.1" | CFM<br>SP@0.2" | CFM<br>SP@0.3" | Minimum Round Duct Size | Sones <sup>#</sup> |
|----------------|-------|-------|------|--------|----------------|----------------|----------------|----------------|----------------|-------------------------|--------------------|
| Two B200 Duals | 115.0 | 5.8   | 60.0 | 1550.0 | 1200.0         | 1800.0         | 1062.0         | 960.0          | 860.0          | 12" (113 sq. in.)       | 6.6                |