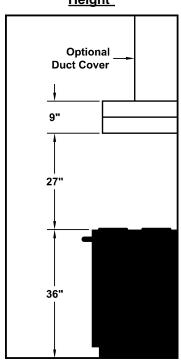

### **CWEH9-130**

Halogen lights. WL-1 warming lights are available on selected models. Shown with optional duct cover (sold separately). Optional duct covers are available in standard and custom sizes.

# Recommended Mounting Height\*

\*Exceeding recommended mounting height may compromise performance.