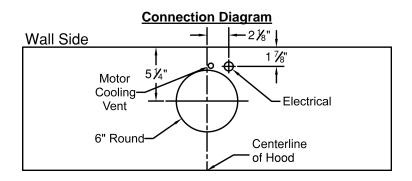

300 CFM B100 Single Blower (Top View)

#### **Electrical/Mechanical Specifications For Blower Unit**

| Electrical/mediamodi opecinications for Blower office |       |       |      |        |                |                |                |                |                |                         |        |  |
|-------------------------------------------------------|-------|-------|------|--------|----------------|----------------|----------------|----------------|----------------|-------------------------|--------|--|
| Model                                                 | Volts | Amps* | Hz   | RPM    | CFM<br>SP@0.0" | Equivalent CFM | CFM<br>SP@0.1" | CFM<br>SP@0.2" | CFM<br>SP@0.3" | Minimum Round Duct Size | Sones# |  |
| B100 Single                                           | 115.0 | 1.5   | 60.0 | 1550.0 | 300.0          | 450.0          | 273.0          | 245.0          | 225.0          | 6" (28 sq. in.)         | 5.4    |  |