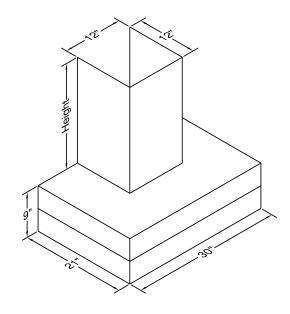

### **Dimensional Information**

| Width         | 30.0  |
|---------------|-------|
| Depth         | 21.0  |
| Height        | 9.0   |
| CFM @ 0.0" SP | 300.0 |
| Sones         | 5.4   |
| Amps          | 2.5   |
| # Lights      | 2.0   |