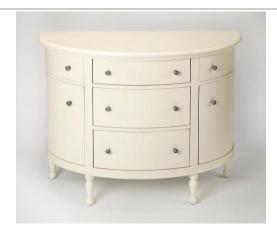

## **BEDFORD**

A great addition in any bedroom, living room or entryway, this elegant demilune console is a fresh take on traditional design. Crafted from mahogany wood solids, wood products and choice mahogany veneers, it boasts ample storage including five drawers with easy-opening ball bearing glides and storage compartments on either side each with one adjustable shelf. Features a crisp white finish with antique silver hardware and beautifully tapered, turned legs.