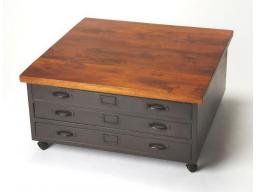

### GALVIN

Featuring a artists drawing drawers and charming 2-tone finish, this cocktail table adds a distinctive touch to your den or living room seating group. This piece showcases a robust wooden table top and shelf, supported by a sleek metal frame with casters. Three drawers offer discreet storage.

#### DETAILS

| DIMENSIONS:         | 36W x 35-1/2D x 18H |                  |                         |
|---------------------|---------------------|------------------|-------------------------|
| FINISH NAME:        | Industrial Chic     | SHIPPING WEIGHT: | 145.00                  |
| FINISH DISTRESSING: | Y                   | CUBES:           | 16.30                   |
| ASSEMBLY:           | Set up              | MATERIALS:       | Mango wood solids, iron |
| SHIPPING METHOD:    | LTL                 |                  |                         |