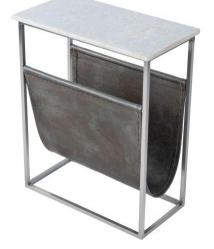

## Koler

A stunning combination of marble, iron and leather! This magazine table is a beautiful compliment to any space.

## DETAILS

| DIMENSIONS:         | 18 W × 9-1/2 D × 21-1/2 H | SHIPPING<br>METHOD: | FDX                                                          |
|---------------------|---------------------------|---------------------|--------------------------------------------------------------|
| FINISH NAME:        | Marble & Metal            | SHIPPING<br>WEIGHT: | 31.00                                                        |
| UPC#:               | 797379047926.00           | CUBES:              | 4.63                                                         |
| FINISH DISTRESSING: | Y                         |                     | Iron; Aged Silver                                            |
| ASSEMBLY:           | Set up                    | MATERIALS:          | Finish, Leather; Aged<br>Gray-Brown Finish,<br>Marble; White |