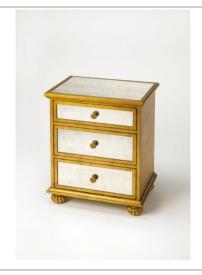

## **GRABLE**

This glamourous chest with mirrored top and front and complementary gold leaf finished trim, makes a strong style statement while providing abundant storage. It offers three drawers. Hardware is finished in sophisticated antique brass. Crafted from hardwood solids and wood products, this chest is a beautiful addition in any bedroom, living room or entryway.

## **DETAILS**

DIMENSIONS:  $24W \times 17D \times 30H$ 

FINISH NAME: Gold Leaf WEIGHT:

\_\_\_\_\_CUBES: 10.21

FINISH DISTRESSING: Y

ASSEMBLY: Set up Poplar solids, MDF,

SHIPPING

94.00

MATERIALS: antique mirrored

SHIPPING METHOD: LTL