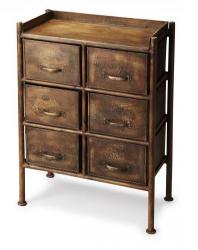

## CAMERON

The Cameron chest is made entirely of iron. The industrial chic metalworks finish adds style to your space while the six pull out drawers offer ample storage to tuck away all your necessities. The crackle finish makes this chest seem as if it's been part of your home for centuries.

## DETAILS

| DIMENSIONS:         | 23W x 12D x 34H |                  |       |
|---------------------|-----------------|------------------|-------|
| FINISH NAME:        | Metalworks      | SHIPPING WEIGHT: | 59.00 |
| FINISH DISTRESSING: | Y               | CUBES:           | 10.63 |
| ASSEMBLY:           | Set up          | MATERIALS:       | IRON  |
| SHIPPING METHOD:    | FDX-OS          |                  |       |