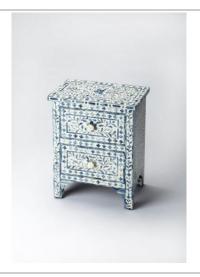

## **VIVIENNE**

The elegance of the Indian subcontinent and thousands of years of artistisanry provide us with this contemporary two-drawer accent chest. Painstakingly handcrafted from wood solids and wood products, delicate bone inlay veneers, each pattern is hand-formed with unique design and unique delicacy, against a blue background. Complementary drawer pulls and carved leg braces provide character. This chest fits in any small space and provides an artistic showcase singly or in pairs.

## Est. 1930

DIMENSIONS: 18W x 12D x 24H

FINISH NAME: Blue Bone Inlay SHIPPING WEIGHT: 36.00

FINISH DISTRESSING: Y CUBES: 5.70

ASSEMBLY: Set up MATERIALS: Mango wood solids, MDF, resin, bone

SHIPPING METHOD: LTL-I