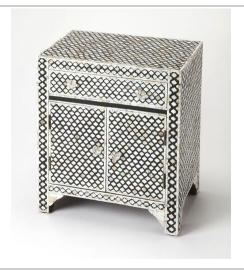

## **VERNAIS**

This alluring accent chest is certain to be the focal point in a living room, bedroom or entryway. Expertly crafted from merranti wood solids and wood products, it features gorgeous mother of pearl inlays in a Moroccan quatrefoil pattern against a black resin background. For function, there is a drawer and lower storage cabinet with clear acrylic pulls.

## **DETAILS**

DIMENSIONS: 24-1/4W x 16-1/4D x 30H

FINISH NAME: Mother of Pearl

FINISH DISTRESSING: Y

ASSEMBLY: Set up

SHIPPING METHOD: LTL-I

SHIPPING

WEIGHT: