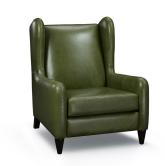

## Tessa

Perfect profile. A statuesque retro wing sofa that brings her style to today. Tessa looks good from every angle. Eco-friendly construction. Certified sustainable, kilndried wood frame. MicroGel soy-based polyfoam with fibre wrap. Sinuous wire spring system. Benchmade in Canada. Available in fabric or leather.