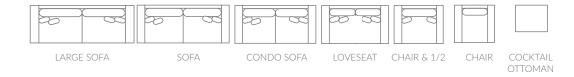

## **Full Collection**

As an inherent quality of a hand-crafted product, all dimensions are approximate

| item             |         | dimensions |      |      |       |       |       |
|------------------|---------|------------|------|------|-------|-------|-------|
| large sofa       | 9042-40 | L98"       | D39" | H39" | AH31" | SH19" | SD23" |
| sofa             | 9042-38 | L90"       | D39" | H39" | AH31" | SH19" | SD23" |
| condo sofa       | 9042-37 | L73"       | D39" | H39" | AH31" | SH19" | SD23" |
| loveseat         | 9042-35 | L67"       | D39" | H39" | AH31" | SH19" | SD23" |
| chair & 1/2      | 9042-26 | L58"       | D39" | H39" | AH31" | SH19" | SD23" |
| chair            | 9042-20 | L46"       | D39" | H39" | AH31" | SH19" | SD23" |
| cocktail ottoman | 9042-16 | L39"       | D25" | H18" |       |       |       |