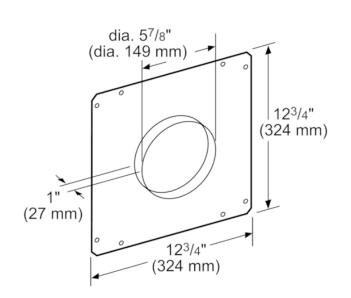

**Technical Specification** 

measurements in inches (mm)

Notes: All height, width and depth dimensions are shown in inches. \*Please refer to installation instructions prior to making cutout. BSH reserves the absolute and unrestricted right to change product materials and specifications, at any time, without notice.Consult the product's installation instructions for final dimensional data and other details. Applicable product warranty can be foundin a ccompanying product literature or you may contact your account manager for further details.