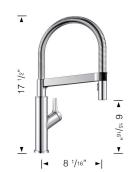

# SOLENTA Senso Semi-Professional (1.5gpm) **PVD**



# **Faucet Specifications**

Color

SKU

Stainless Finish

401993

## **Product Features**

- Sensor activation technology
- Battery operated •
- Automatic shut off after 4 minutes •
- Low battery indicator ٠
- Quick release magnetic hand spray •
- Dual spray feature
- Flexible steel closed coil spout for easy usage •
- 1.5gpm flow rate
- Limited lifetime warranty

#### Warranty

BLANCO offers a limited lifetime warranty on all sinks and faucets, as well as a one-year warranty on all custom accessories.

### **Code/Standards Compliance**

BLANCO sinks and faucets are third-party tested and certified to standards and listed by applicable certification bodies. For more information on individual product listings, contact our office or listing organization.

View our how-to videos to learn m