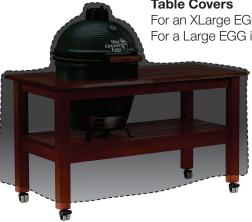

**Table Covers** 

For an XLarge EGG in a Big Green Egg Wood Table - 117182 For a Large EGG in a Big Green Egg Wood Table - 117175