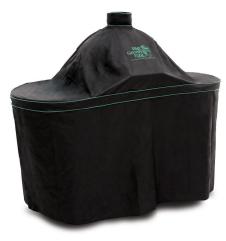

## **Cooking Island Covers**

For a Large and XLarge EGG in a 60 in (1.5m) Custom Cooking Island - 116918 For a Large and XLarge EGG in a 76 in (1.9m) Custom Cooking Island - 117199

SCAN QR CODE FOR MORE INFORMATION