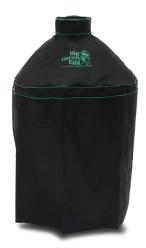

## **Nest Covers**

**Dome Covers** 

For an XLarge EGG – 116932 For a Large EGG - 116925

For an XXLarge EGG in a Nest - 117007 For an XLarge EGG in a Nest - 116994 For a Large EGG in a Nest - 116987 For a Medium EGG in a Nest - 116970 For a Small EGG in a Nest - 116963 For a MiniMax EGG in a Nest - 116956 For a Mini EGG in a Nest - 116949

The Nest covers fit all configurations of the EGG – with or without Mates or Handler.