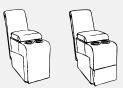

RECLINER

RECLINER L

40

M1

Available in Fabric and Leather Match

Manual Recliner (Left Arm) - M760R4L Power Recliner (Left Arm) - M760RP4L Manual Recliner (Right Arm) - M760R4R Power Recliner (Right Arm) - M760RP4R Unit <u>Seat</u> H: 40" H: 20" W: 32" W: 21" D: 40" D: 22"

Armless Chair - M760RA Armless Manual Recliner - M760R4A Armless Power Recliner - M760RP4A <u>Unit</u> <u>Seat</u> H: 40" H: 20" W: 24" W: 23" D: 22" D: 40"

Console - M1RC Console (Drawer) - M1RD Unit H: 35" W: 13" D: 35 1/2"