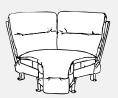

Wedged Console - M2RC Wedged Console (Drawer) - M2RD Unit H: 35" W: 20 1/2" D: 35 1/2"

Corner Wedge - M760RW <u>Unit</u> Seat H: 20" H: 40" W: 62 1/2" W: 43" D: 38" D: 24"

BestHF.com/BodieSectional

Innovative seat cushion technology, called Performa Weave<sup>®</sup>, is cooler, more durable and comfortable than standard foam.