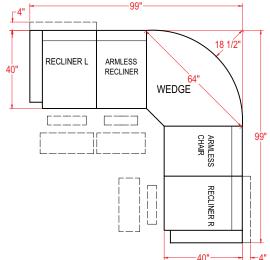

Bodie Sectional

WEDGE

ARMLESS CHAIR

RECLINER

ñ

99"

112

ARMLESS

RECLINER

RECLINER L

40

M1

Available in Fabric and Leather Match

Manual Recliner (Left Arm) - M760R4L Power Recliner (Left Arm) - M760RP4L Manual Recliner (Right Arm) - M760R4R Power Recliner (Right Arm) - M760RP4R Unit <u>Seat</u> H: 40" H: 20" W: 32" W: 21" D: 40" D: 22"

Armless Chair - M760RA Armless Manual Recliner - M760R4A Armless Power Recliner - M760RP4A <u>Unit</u> <u>Seat</u> H: 40" H: 20" W: 24" W: 23" D: 22" D: 40"

Console - M1RC Console (Drawer) - M1RD Unit H: 35" W: 13" D: 35 1/2"

Wedged Console - M2RC Wedged Console (Drawer) - M2RD Unit H: 35" W: 20 1/2" D: 35 1/2"

Corner Wedge - M760RW <u>Unit</u> Seat H: 20" H: 40" W: 62 1/2" W: 43" D: 38" D: 24"

BestHF.com/BodieSectional

Innovative seat cushion technology, called Performa Weave<sup>®</sup>, is cooler, more durable and comfortable than standard foam.