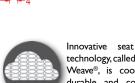

Wedged Console - M2RC Wedged Console (Drawer) - M2RD Unit H: 35" W: 20 1/2" D: 35 1/2"

Corner Wedge - M760RW <u>Unit</u> Seat H: 20" H: 40" W: 62 1/2" W: 43" D: 38" D: 24"

BestHF.com/BodieSectional

Innovative seat cushion technology, called Performa Weave<sup>®</sup>, is cooler, more durable and comfortable than standard foam.