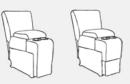

RECLINER

RECLINER L

40

M1

Available in Fabric and Leather Match

Manual Recliner (Left Arm) - M760R4L Power Recliner (Left Arm) - M760RP4L Manual Recliner (Right Arm) - M760R4R Power Recliner (Right Arm) - M760RP4R Unit <u>Seat</u> H: 40" H: 20" W: 32" W: 21" D: 40" D: 22"

Armless Chair - M760RA Armless Manual Recliner - M760R4A Armless Power Recliner - M760RP4A <u>Unit</u> <u>Seat</u> H: 40" H: 20" W: 24" W: 23" D: 22" D: 40"

Console - M1RC Console (Drawer) - M1RD Unit H: 35" W: 13" D: 35 1/2"