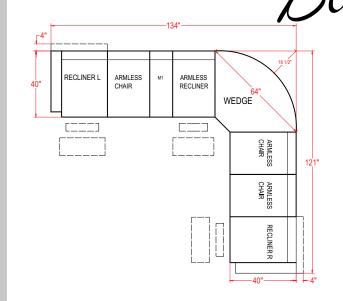

Bodie Sectional

WEDGE

ARMLESS CHAIR

RECLINER

ñ

99"

112

ARMLESS

RECLINER

RECLINER L

40

M1

Available in Fabric and Leather Match

Manual Recliner (Left Arm) - M760R4L Power Recliner (Left Arm) - M760RP4L Manual Recliner (Right Arm) - M760R4R Power Recliner (Right Arm) - M760RP4R Unit <u>Seat</u> H: 40" H: 20" W: 32" W: 21" D: 40" D: 22"

Armless Chair - M760RA Armless Manual Recliner - M760R4A Armless Power Recliner - M760RP4A <u>Unit</u> <u>Seat</u> H: 40" H: 20" W: 24" W: 23" D: 22" D: 40"

Console - M1RC Console (Drawer) - M1RD Unit H: 35" W: 13" D: 35 1/2"

Wedged Console - M2RC Wedged Console (Drawer) - M2RD Unit H: 35" W: 20 1/2" D: 35 1/2"

Corner Wedge - M760RW <u>Unit</u> Seat H: 20" H: 40" W: 62 1/2" W: 43" D: 38" D: 24"

BestHF.com/BodieSectional

Innovative seat cushion technology, called Performa Weave<sup>®</sup>, is cooler, more durable and comfortable than standard foam.