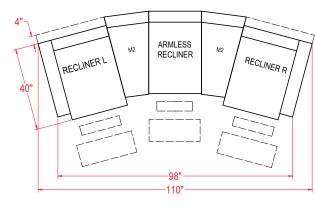

RECLINER

RECLINER L

40

M1

Available in Fabric and Leather Match

Manual Recliner (Left Arm) - M760R4L Power Recliner (Left Arm) - M760RP4L Manual Recliner (Right Arm) - M760R4R Power Recliner (Right Arm) - M760RP4R Unit <u>Seat</u> H: 40" H: 20" W: 32" W: 21" D: 40" D: 22"

Armless Chair - M760RA Armless Manual Recliner - M760R4A Armless Power Recliner - M760RP4A <u>Unit</u> <u>Seat</u> H: 40" H: 20" W: 24" W: 23" D: 22" D: 40"

Console - M1RC Console (Drawer) - M1RD Unit H: 35" W: 13" D: 35 1/2"