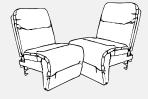

Bodie Sectional

WEDGE

ARMLESS CHAIR

RECLINER

ñ

99"

112

ARMLESS

RECLINER

RECLINER L

40

M1

Available in Fabric and Leather Match

Manual Recliner (Left Arm) - M760R4L Power Recliner (Left Arm) - M760RP4L Manual Recliner (Right Arm) - M760R4R Power Recliner (Right Arm) - M760RP4R Unit <u>Seat</u> H: 40" H: 20" W: 32" W: 21" D: 40" D: 22"

Armless Chair - M760RA Armless Manual Recliner - M760R4A Armless Power Recliner - M760RP4A <u>Unit</u> <u>Seat</u> H: 40" H: 20" W: 24" W: 23" D: 22" D: 40"

Console - M1RC Console (Drawer) - M1RD Unit H: 35" W: 13" D: 35 1/2"

Wedged Console - M2RC Wedged Console (Drawer) - M2RD Unit H: 35" W: 20 1/2" D: 35 1/2"

Corner Wedge - M760RW <u>Unit</u> Seat H: 20" H: 40" W: 62 1/2" W: 43" D: 38" D: 24"

BestHF.com/BodieSectional

Innovative seat cushion technology, called Performa Weave<sup>®</sup>, is cooler, more durable and comfortable than standard foam.