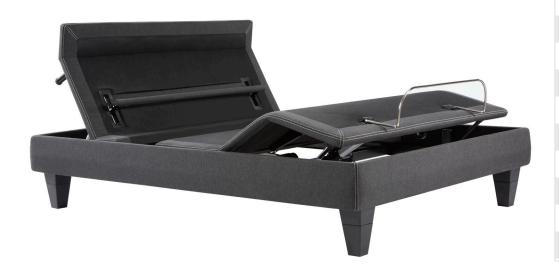

## **BEAUTYREST BLACK® LUXURY BASE**

| Head and Foot Controls                       | /                    |
|----------------------------------------------|----------------------|
| Wireless Remote                              | ✓                    |
| Retainer Bar                                 | ✓                    |
| Convenient Flat Button                       | ✓                    |
| Zero Clearance Design (for use without legs) | <b>✓</b>             |
| Platform Bed Compatible                      | ✓                    |
| Divided King                                 | ✓                    |
| Emergency Battery Back Up                    | ✓                    |
| Headboard Brackets                           | ✓                    |
| USB Charging Ports                           | ✓                    |
| Timed Relaxation Mode                        | Dual Relaxation Mode |
| Zero-G® Preset Position                      | ✓                    |
| Full Head Tilt                               | ✓                    |
| Seat Extension Design                        | ✓                    |
| Under Bed Lighting                           | ✓                    |
| Lumbar Support                               | ✓                    |
| Smart Home Enabled                           | ✓                    |
| Leg Sizes Included                           | 3", 5", 8"           |
| Lift Capacity                                | 850 lbs              |
| Warranty                                     | 20 Year              |
|                                              |                      |