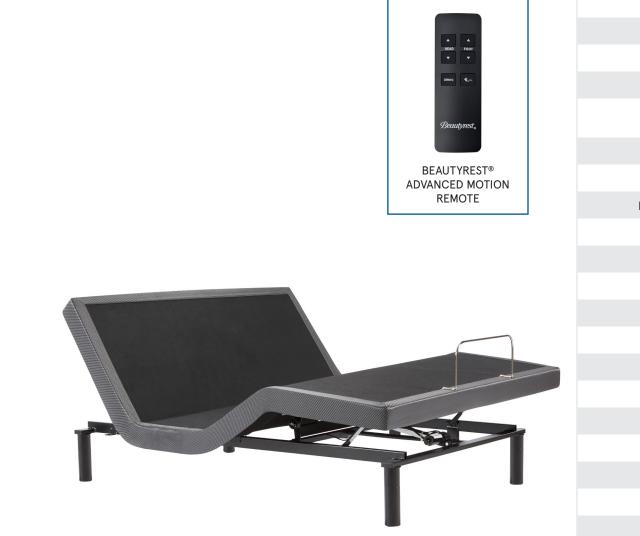

## **BEAUTYREST® ADVANCED MOTION**

| Head and Foot Controls                          | $\checkmark$           |
|-------------------------------------------------|------------------------|
| Wireless Remote                                 | 1                      |
| Retainer Bar                                    | $\checkmark$           |
| Convenient Flat Button                          |                        |
| Zero Clearance Design<br>(for use without legs) | 1                      |
| Platform Bed Compatible                         | 1                      |
| Divided King                                    | $\checkmark$           |
| Emergency Battery Back Up                       | 1                      |
| Headboard Brackets                              | 1                      |
| USB Charging Ports                              | 1                      |
| Timed Relaxation Mode                           | Single Relaxation Mode |
| Zero-G <sup>®</sup> Preset Position             | 1                      |
| Full Head Tilt                                  |                        |
| Seat Extension Design                           |                        |
| Under Bed Lighting                              |                        |
| Lumbar Support                                  |                        |
| Smart Home Enabled                              |                        |
| Leg Sizes Included                              | 3″, 6″, 9″, 12″        |
| Lift Capacity                                   | 650 lbs                |
| Warranty                                        | 20 Year                |
|                                                 |                        |