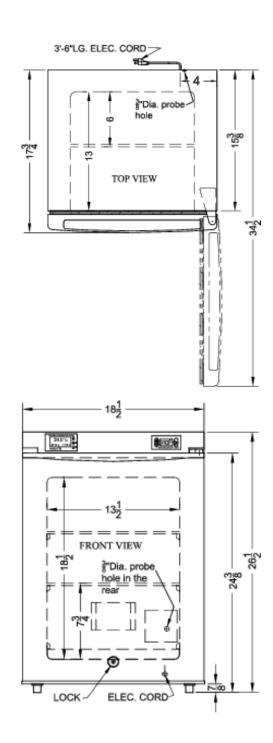

## 26.5" x 18.5" x 17.75" (H x W x D)

Compact medical/scientific all-freezer with digital thermostat, NIST calibrated thermometer/alarm, and front lock

## **FS30LMED2 Specifications:**

| Overview                                   |                              |
|--------------------------------------------|------------------------------|
| Height of Cabinet                          | 26.5" (67 cm)                |
| Width                                      | 18.5" (47 cm)                |
| Depth                                      | 17.75" (45 cm)               |
| Depth with door at 90°                     | 34.5" (88 cm)                |
| Capacity                                   | 1.8 cu.ft. (51 L)            |
| Defrost Type                               | Manual                       |
| Door                                       | White                        |
| Cabinet                                    | White                        |
| US Electrical Safety                       | ETL                          |
| Canadian Electrical<br>Safety              | ETL-C                        |
| Amps                                       | 0.8                          |
| Voltage/Frequency                          | 115 V AC/60 Hz               |
| Weight                                     | 50.0 lbs. (23 kg)            |
| Shipping Weight                            | 53.0 lbs. (24 kg)            |
| Parts & Labor Warranty                     | 2 Years                      |
| Compressor Warranty                        | 5 Years                      |
| Freezer                                    |                              |
| Door Swing                                 | RHD                          |
| Reversible                                 | Factory Reversible           |
| Interior Height                            | 18.5" (47 cm)                |
| Interior Width                             | 13.5" (34 cm)                |
| Interior Depth                             | 13.0" (33 cm)                |
| Shelf Type                                 | Wire                         |
| Shelf Qty                                  | 2                            |
| Thermostat Type                            | Digital                      |
| Refrigerant Type                           | R134a                        |
| Refrigerant Amount                         | 0.85 oz.                     |
| High Side PSI                              | 108.0                        |
| Low Side PSI                               | 58.0                         |
| Level Legs                                 | 2                            |
| Compressor Step Height                     | 7.75" (20 cm)                |
| Compressor Step Width                      | 13.5" (34 cm)                |
|                                            |                              |
| Compressor Step Depth                      | 6.0" (15 cm)                 |
| Compressor Step Depth<br>Temperature Range | 6.0" (15 cm)<br>-20 to -15⁰C |