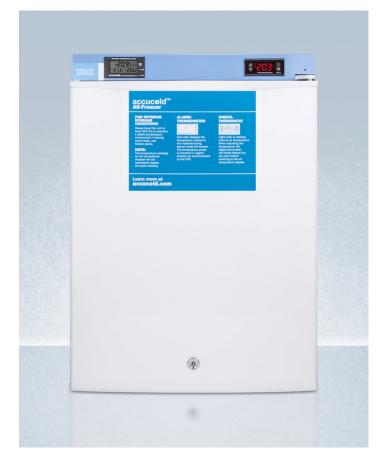

# FS30LMED2

## 26.5" x 18.5" x 17.75" (H x W x D)

Compact medical/scientific all-freezer with digital thermostat, NIST calibrated thermometer/alarm, and front lock

#### **Highlights:**

Specially designed and featured to meet the CDC and VFC's guidelines for safe vaccine storage

User-friendly front control panel keeps the thermostat and alarm in reach without having to open the door

### **Product Features:**

| Reliable temperature stability      | Designed and engineered to store vaccines and other sensitive materials under stable temperature conditions                                                                 |  |
|-------------------------------------|-----------------------------------------------------------------------------------------------------------------------------------------------------------------------------|--|
| Digital thermostat                  | Electronic controls for more precise temperature management, with temperature readout and controls externally located for added convenience                                 |  |
| High/low temperature alarm          | Audible alarm sounds if the interior temperature rises or falls out of set range                                                                                            |  |
| NIST calibrated temperature display | Alarm includes continuous NIST calibrated display of the current interior and high/low temperature, and can be switched from Celsius to Fahrenheit at the touch of a button |  |
| Buffered temperature probe          | Thermometer probe is encased in a glycol-filled bottle to maintain temperature readings closest to stored contents, as recommended by the CDC and VFC's guidelines          |  |
| Factory installed lock              | Keyed lock for convenient security, with two keys included                                                                                                                  |  |
| Manual defrost                      | Static cooling system for reduced temperature fluctuations                                                                                                                  |  |
| Hospital grade cord and plug        | Secure three-pronged cord for added unit safety                                                                                                                             |  |
| 3/8" access port                    | Unit comes with a factory installed probe hole for users to connect their own monitoring equipment                                                                          |  |