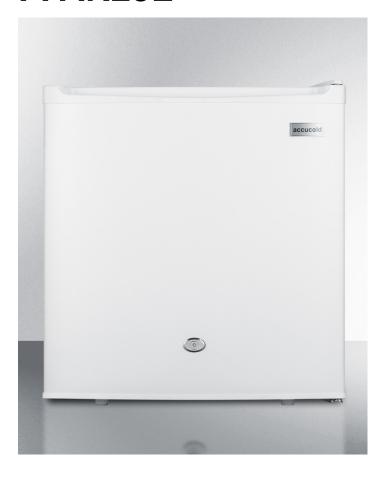

# FFAR23L

20.75" x 18.75" x 17.5" (H x W x D)

Compact 1.7 cu.ft. all-refrigerator in white with automatic defrost, front lock, and flat door liner

#### **Highlights:**

Perfectly sized for countertop use

Automatic defrost for easy user maintenance

Factory-installed lock provides security you can depend on

#### **Product Features:**

| Sealed back                               | Space-saving convenience with easier cleanability                                                                                                        |
|-------------------------------------------|----------------------------------------------------------------------------------------------------------------------------------------------------------|
| Removable wire shelf                      | Half shelf included to help you organize your storage as needed                                                                                          |
| Flat door liner                           | Allows the interior to store deeper items, while also providing improved temperature performance by eliminating hot spots commonly found in door shelves |
| Adjustable thermostat                     | Dial thermostat located inside unit for easy temperature management                                                                                      |
| LED lighting                              | Interior light for efficient illumination with an easy on/off rocker switch                                                                              |
| Hospital grade cord with 'green dot' plug | Secure three-pronged cord for added unit safety in high traffic areas                                                                                    |
| Front-mounted lock                        | Keyed lock for a secure interior (2 keys included)                                                                                                       |
| Automatic defrost                         | Reduced maintenance with auto defrost system                                                                                                             |
| Compact dimensions                        | Slim width and compact depth for easy placement on counters                                                                                              |