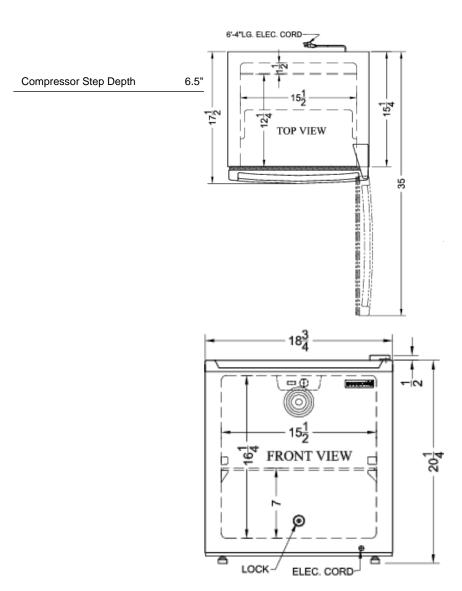

### FFAR23L Specifications:

| Height of Cabinet Height to Hinge Cap Width |                                 |  |
|---------------------------------------------|---------------------------------|--|
|                                             | 20.25" (51 cm)                  |  |
| Width                                       | 20.75" (53 cm)                  |  |
|                                             | 18.75" (48 cm)                  |  |
| Depth                                       | 17.5" (44 cm)                   |  |
| Depth with door at 90°                      | 35.0" (89 cm)                   |  |
| Capacity                                    | 1.7 cu.ft. (48 L)               |  |
| Defrost Type                                | Automatic                       |  |
| Door                                        | White                           |  |
| Cabinet                                     | White                           |  |
| US Electrical Safety                        | ETL                             |  |
| Canadian Electrical<br>Safety               | ETL-C                           |  |
| Energy Usage/Year                           | 265.0kWh/year                   |  |
| Amps                                        | 1.0                             |  |
| Voltage/Frequency                           | 115 V AC/60 Hz                  |  |
| Weight                                      | 36.0 lbs. (16 kg)               |  |
| Shipping Weight                             | 40.0 lbs. (18 kg)               |  |
| Estimated Time to Ship                      | Next day shipping               |  |
| Parts & Labor Warranty                      | 1 Year                          |  |
| Compressor Warranty                         | 5 Years                         |  |
| Refrigerator Features                       |                                 |  |
| Door Swing                                  | RHD                             |  |
| Reversible                                  | No                              |  |
| Shelf Type                                  | Wire                            |  |
| Shelf Qty                                   | 1                               |  |
| Thermostat Type                             | Dial                            |  |
| Refrigerant Type                            | R600a                           |  |
| Refrigerant Amount                          | 0.57oz.                         |  |
| High Side PSI                               | 180.0                           |  |
| Low Side PSI                                | 56.0                            |  |
| Level Legs Qty                              | 2                               |  |
|                                             | Yes                             |  |
| Interior Light                              |                                 |  |
| Interior Light  Dimensions                  |                                 |  |
|                                             | 16.25" (41 cm)                  |  |
| Dimensions                                  | 16.25" (41 cm)<br>15.5" (39 cm) |  |
| Dimensions Interior Height                  | <u>`</u>                        |  |
| Dimensions Interior Height Interior Width   | 15.5" (39 cm)                   |  |