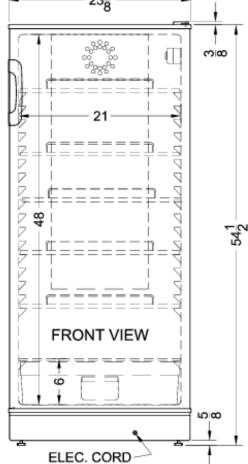

### **FFAR10 Specifications:**

| Overview                                                                                                                                                                                                                            |                                                                              |
|-------------------------------------------------------------------------------------------------------------------------------------------------------------------------------------------------------------------------------------|------------------------------------------------------------------------------|
| Height of Cabinet                                                                                                                                                                                                                   | 54.5" (138 cm)                                                               |
| Height to Hinge Cap                                                                                                                                                                                                                 | 54.88" (139 cm)                                                              |
| Width                                                                                                                                                                                                                               | 23.63" (60 cm)                                                               |
| Depth                                                                                                                                                                                                                               | 23.0" (58 cm)                                                                |
| Depth with Handle                                                                                                                                                                                                                   | 24.75" (63 cm)                                                               |
| Depth with door at 90°                                                                                                                                                                                                              | 45.38" (115 cm)                                                              |
| Capacity                                                                                                                                                                                                                            | 10.1 cu.ft. (286 L)                                                          |
| Defrost Type                                                                                                                                                                                                                        | Automatic                                                                    |
| Door                                                                                                                                                                                                                                | White                                                                        |
| Cabinet                                                                                                                                                                                                                             | White                                                                        |
| US Electrical Safety                                                                                                                                                                                                                | UL                                                                           |
| Canadian Electrical<br>Safety                                                                                                                                                                                                       | ULC                                                                          |
| Other Energy Info                                                                                                                                                                                                                   | 120 Volts / 60 Hz.                                                           |
| Amps                                                                                                                                                                                                                                | 1.5                                                                          |
| Weight                                                                                                                                                                                                                              | 135.0 lbs. (61 kg)                                                           |
| Shipping Weight                                                                                                                                                                                                                     | 140.0 lbs. (64 kg)                                                           |
| Parts & Labor Warranty                                                                                                                                                                                                              | 1 Year                                                                       |
| Compressor Warranty                                                                                                                                                                                                                 | E Vooro                                                                      |
| Compressor Warranty                                                                                                                                                                                                                 | 5 Years                                                                      |
| Refrigerator Features                                                                                                                                                                                                               | 5 feats                                                                      |
|                                                                                                                                                                                                                                     | RHD                                                                          |
| Refrigerator Features                                                                                                                                                                                                               |                                                                              |
| Refrigerator Features  Door Swing                                                                                                                                                                                                   | RHD                                                                          |
| Refrigerator Features  Door Swing  Reversible                                                                                                                                                                                       | RHD<br>Yes                                                                   |
| Refrigerator Features  Door Swing  Reversible  Crisper Qty                                                                                                                                                                          | RHD<br>Yes<br>1                                                              |
| Refrigerator Features  Door Swing  Reversible  Crisper Qty  Crisper Finish                                                                                                                                                          | RHD<br>Yes<br>1<br>Transparent                                               |
| Refrigerator Features  Door Swing  Reversible  Crisper Qty  Crisper Finish  Crisper Cover                                                                                                                                           | RHD Yes 1 Transparent Glass                                                  |
| Refrigerator Features  Door Swing  Reversible  Crisper Qty  Crisper Finish  Crisper Cover  Shelf Type                                                                                                                               | RHD Yes 1 Transparent Glass Wire                                             |
| Refrigerator Features  Door Swing  Reversible  Crisper Qty  Crisper Finish  Crisper Cover  Shelf Type  Shelf Qty                                                                                                                    | RHD Yes 1 Transparent Glass Wire 4                                           |
| Refrigerator Features  Door Swing  Reversible  Crisper Qty  Crisper Finish  Crisper Cover  Shelf Type  Shelf Qty  Adjustable Shelves                                                                                                | RHD Yes 1 Transparent Glass Wire 4 Yes                                       |
| Refrigerator Features  Door Swing  Reversible  Crisper Qty  Crisper Finish  Crisper Cover  Shelf Type  Shelf Qty  Adjustable Shelves  Thermostat Type                                                                               | RHD Yes 1 Transparent Glass Wire 4 Yes Dial                                  |
| Refrigerator Features  Door Swing  Reversible  Crisper Qty  Crisper Finish  Crisper Cover  Shelf Type  Shelf Qty  Adjustable Shelves  Thermostat Type  Fan Type                                                                     | RHD Yes 1 Transparent Glass Wire 4 Yes Dial                                  |
| Refrigerator Features  Door Swing  Reversible  Crisper Qty  Crisper Finish  Crisper Cover  Shelf Type  Shelf Qty  Adjustable Shelves  Thermostat Type  Fan Type  Refrigerant Type                                                   | RHD Yes 1 Transparent Glass Wire 4 Yes Dial Interior R134a                   |
| Refrigerator Features  Door Swing  Reversible  Crisper Qty  Crisper Finish  Crisper Cover  Shelf Type  Shelf Qty  Adjustable Shelves  Thermostat Type  Fan Type  Refrigerant Type  Refrigerant Amount                               | RHD Yes 1 Transparent Glass Wire 4 Yes Dial Interior R134a 3.0oz.            |
| Refrigerator Features  Door Swing  Reversible  Crisper Qty  Crisper Finish  Crisper Cover  Shelf Type  Shelf Qty  Adjustable Shelves  Thermostat Type  Fan Type  Refrigerant Type  Refrigerant Amount  High Side PSI                | RHD Yes 1 Transparent Glass Wire 4 Yes Dial Interior R134a 3.0oz. 290.0      |
| Refrigerator Features  Door Swing  Reversible  Crisper Qty  Crisper Finish  Crisper Cover  Shelf Type  Shelf Qty  Adjustable Shelves  Thermostat Type  Fan Type  Refrigerant Type  Refrigerant Amount  High Side PSI  Low Side PSI  | RHD Yes 1 Transparent Glass Wire 4 Yes Dial Interior R134a 3.0oz. 290.0 70.0 |
| Refrigerator Features Door Swing Reversible Crisper Qty Crisper Finish Crisper Cover Shelf Type Shelf Qty Adjustable Shelves Thermostat Type Fan Type Refrigerant Type Refrigerant Amount High Side PSI Low Side PSI Level Legs Qty | RHD Yes 1 Transparent Glass Wire 4 Yes Dial Interior R134a 3.0oz. 290.0 70.0 |

| Interior Width         | 21.0" (53 cm)  |
|------------------------|----------------|
| Interior Depth         | 17.75" (45 cm) |
| Compressor Step Height | 6.0" (15 cm)   |
| Compressor Step Width  | 21.0" (53 cm)  |
| Compressor Step Depth  | 5.5" (14 cm)   |