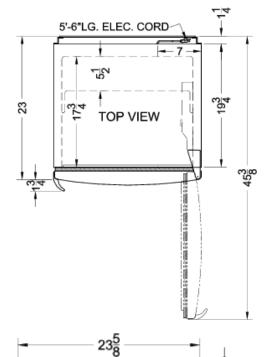

### **FFAR10 Specifications:**

| Overview                                                                                                                                                                                                                            |                                                                              |
|-------------------------------------------------------------------------------------------------------------------------------------------------------------------------------------------------------------------------------------|------------------------------------------------------------------------------|
| Height of Cabinet                                                                                                                                                                                                                   | 54.5" (138 cm)                                                               |
| Height to Hinge Cap                                                                                                                                                                                                                 | 54.88" (139 cm)                                                              |
| Width                                                                                                                                                                                                                               | 23.63" (60 cm)                                                               |
| Depth                                                                                                                                                                                                                               | 23.0" (58 cm)                                                                |
| Depth with Handle                                                                                                                                                                                                                   | 24.75" (63 cm)                                                               |
| Depth with door at 90°                                                                                                                                                                                                              | 45.38" (115 cm)                                                              |
| Capacity                                                                                                                                                                                                                            | 10.1 cu.ft. (286 L)                                                          |
| Defrost Type                                                                                                                                                                                                                        | Automatic                                                                    |
| Door                                                                                                                                                                                                                                | White                                                                        |
| Cabinet                                                                                                                                                                                                                             | White                                                                        |
| US Electrical Safety                                                                                                                                                                                                                | UL                                                                           |
| Canadian Electrical<br>Safety                                                                                                                                                                                                       | ULC                                                                          |
| Other Energy Info                                                                                                                                                                                                                   | 120 Volts / 60 Hz.                                                           |
| Amps                                                                                                                                                                                                                                | 1.5                                                                          |
| Weight                                                                                                                                                                                                                              | 135.0 lbs. (61 kg)                                                           |
| Shipping Weight                                                                                                                                                                                                                     | 140.0 lbs. (64 kg)                                                           |
| Parts & Labor Warranty                                                                                                                                                                                                              | 1 Year                                                                       |
| Compressor Warranty                                                                                                                                                                                                                 | E Vooro                                                                      |
| Compressor Warranty                                                                                                                                                                                                                 | 5 Years                                                                      |
| Refrigerator Features                                                                                                                                                                                                               | 5 feats                                                                      |
|                                                                                                                                                                                                                                     | RHD                                                                          |
| Refrigerator Features                                                                                                                                                                                                               |                                                                              |
| Refrigerator Features  Door Swing                                                                                                                                                                                                   | RHD                                                                          |
| Refrigerator Features  Door Swing  Reversible                                                                                                                                                                                       | RHD<br>Yes                                                                   |
| Refrigerator Features  Door Swing  Reversible  Crisper Qty                                                                                                                                                                          | RHD<br>Yes<br>1                                                              |
| Refrigerator Features  Door Swing  Reversible  Crisper Qty  Crisper Finish                                                                                                                                                          | RHD<br>Yes<br>1<br>Transparent                                               |
| Refrigerator Features  Door Swing  Reversible  Crisper Qty  Crisper Finish  Crisper Cover                                                                                                                                           | RHD Yes 1 Transparent Glass                                                  |
| Refrigerator Features  Door Swing  Reversible  Crisper Qty  Crisper Finish  Crisper Cover  Shelf Type                                                                                                                               | RHD Yes 1 Transparent Glass Wire                                             |
| Refrigerator Features  Door Swing  Reversible  Crisper Qty  Crisper Finish  Crisper Cover  Shelf Type  Shelf Qty                                                                                                                    | RHD Yes 1 Transparent Glass Wire 4                                           |
| Refrigerator Features  Door Swing  Reversible  Crisper Qty  Crisper Finish  Crisper Cover  Shelf Type  Shelf Qty  Adjustable Shelves                                                                                                | RHD Yes 1 Transparent Glass Wire 4 Yes                                       |
| Refrigerator Features  Door Swing  Reversible  Crisper Qty  Crisper Finish  Crisper Cover  Shelf Type  Shelf Qty  Adjustable Shelves  Thermostat Type                                                                               | RHD Yes 1 Transparent Glass Wire 4 Yes Dial                                  |
| Refrigerator Features  Door Swing  Reversible  Crisper Qty  Crisper Finish  Crisper Cover  Shelf Type  Shelf Qty  Adjustable Shelves  Thermostat Type  Fan Type                                                                     | RHD Yes 1 Transparent Glass Wire 4 Yes Dial                                  |
| Refrigerator Features  Door Swing  Reversible  Crisper Qty  Crisper Finish  Crisper Cover  Shelf Type  Shelf Qty  Adjustable Shelves  Thermostat Type  Fan Type  Refrigerant Type                                                   | RHD Yes 1 Transparent Glass Wire 4 Yes Dial Interior R134a                   |
| Refrigerator Features  Door Swing  Reversible  Crisper Qty  Crisper Finish  Crisper Cover  Shelf Type  Shelf Qty  Adjustable Shelves  Thermostat Type  Fan Type  Refrigerant Type  Refrigerant Amount                               | RHD Yes 1 Transparent Glass Wire 4 Yes Dial Interior R134a 3.0oz.            |
| Refrigerator Features  Door Swing  Reversible  Crisper Qty  Crisper Finish  Crisper Cover  Shelf Type  Shelf Qty  Adjustable Shelves  Thermostat Type  Fan Type  Refrigerant Type  Refrigerant Amount  High Side PSI                | RHD Yes 1 Transparent Glass Wire 4 Yes Dial Interior R134a 3.0oz. 290.0      |
| Refrigerator Features  Door Swing  Reversible  Crisper Qty  Crisper Finish  Crisper Cover  Shelf Type  Shelf Qty  Adjustable Shelves  Thermostat Type  Fan Type  Refrigerant Type  Refrigerant Amount  High Side PSI  Low Side PSI  | RHD Yes 1 Transparent Glass Wire 4 Yes Dial Interior R134a 3.0oz. 290.0 70.0 |
| Refrigerator Features Door Swing Reversible Crisper Qty Crisper Finish Crisper Cover Shelf Type Shelf Qty Adjustable Shelves Thermostat Type Fan Type Refrigerant Type Refrigerant Amount High Side PSI Low Side PSI Level Legs Qty | RHD Yes 1 Transparent Glass Wire 4 Yes Dial Interior R134a 3.0oz. 290.0 70.0 |

| Interior Width         | 21.0" (53 cm)  |
|------------------------|----------------|
| Interior Depth         | 17.75" (45 cm) |
| Compressor Step Height | 6.0" (15 cm)   |
| Compressor Step Width  | 21.0" (53 cm)  |
| Compressor Step Depth  | 5.5" (14 cm)   |