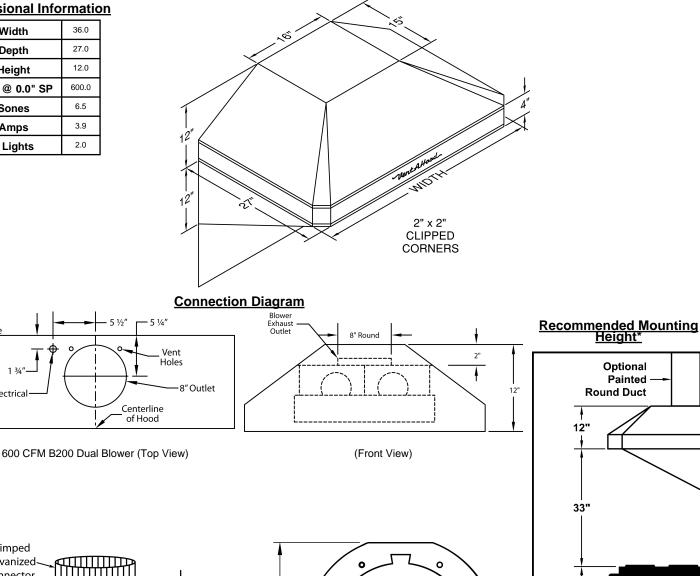

## AH12-236

Wall Side

 $1 \frac{3}{4}$ 

Electrical

Halogen lights only. This model is not available with heat lamps. This model is only available in painted finishes. Painted round duct and ceiling collar are sold separately. Hood includes wing panels and 30" tall x hood width splash panel.

## **Dimensional Information**

| Width         | 36.0  |
|---------------|-------|
| Depth         | 27.0  |
| Height        | 12.0  |
| CFM @ 0.0" SP | 600.0 |
| Sones         | 6.5   |
| Amps          | 3.9   |
| # Lights      | 2.0   |

ARC8 Optional Ceiling Collar

\*Exceeding recommended mounting height may compromise performance.

**Optional Painted Round Duct** 

## **Electrical/Mechanical Specifications For Blower Unit**

| Model     | Volts | Amps* | Hz   | RPM    | CFM<br>SP@0.0" | Equivalent CFM | CFM<br>SP@0.1" | CFM<br>SP@0.2" | CFM<br>SP@0.3" | Minimum Round Duct Size | Sones <sup>#</sup> |
|-----------|-------|-------|------|--------|----------------|----------------|----------------|----------------|----------------|-------------------------|--------------------|
| B200 Dual | 115.0 | 2.9   | 60.0 | 1550.0 | 600.0          | 900.0          | 531.0          | 480.0          | 430.0          | 8" (50 sq. in.)         | 6.5                |