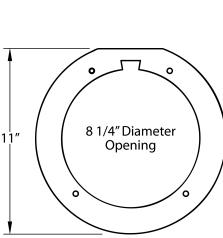

## AH12-236

Wall Side

 $1 \frac{3}{4}$ 

Electrical

Halogen lights only. This model is not available with heat lamps. This model is only available in painted finishes. Painted round duct and ceiling collar are sold separately. Hood includes wing panels and 30" tall x hood width splash panel.