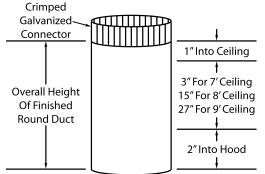

ARC8 Optional Ceiling Collar

\*Exceeding recommended mounting height may compromise performance.

**Optional Painted Round Duct** 