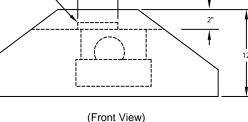

### RETRO STYLE WALL MOUNT RANGE HOOD SPECIFICATIONS

Halogen lights only. This model is not available with heat lamps. This model is only available in painted finishes. Painted round duct and ceiling collar are sold separately. Hood includes wing panels and 30" tall x hood width splash panel.

# Recommended Mounting Height\*

\*Exceeding recommended mounting height may compromise performance.