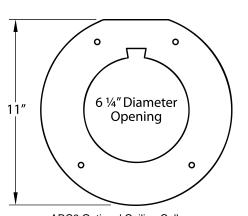

#### **Connection Diagram**

Crimped Galvanized-

Connector

Overall Height

Of Finished

**Round Duct** 

ARC6 Optional Ceiling Collar