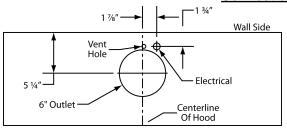

#### **Connection Diagram**

Crimped Galvanized-

Connector

Overall Height

Of Finished

**Round Duct** 

ARC6 Optional Ceiling Collar

#### **Electrical/Mechanical Specifications For Blower Unit**

| Model       | Volts | Amps* | Hz   | RPM    | CFM<br>SP@0.0" | Equivalent CFM | CFM<br>SP@0.1" | CFM<br>SP@0.2" | CFM<br>SP@0.3" | Minimum Round Duct Size | Sones# |
|-------------|-------|-------|------|--------|----------------|----------------|----------------|----------------|----------------|-------------------------|--------|
| B100 Single | 115.0 | 1.5   | 60.0 | 1550.0 | 300.0          | 450.0          | 273.0          | 245.0          | 225.0          | 6" (28 sq. in.)         | 5.4    |