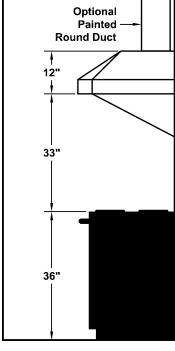

<sup>+</sup> This model is equipped with halogen lighting: (2 lights: 30" - 41", 3 lights: 42" - 48").

Optional Painted Round Duct

1" Into Ceiling

3" For 7' Ceiling

15" For 8' Ceiling

27" For 9' Ceiling

2" Into Hood