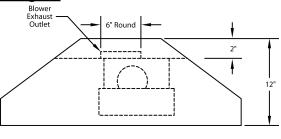

#### **Connection Diagram**

Crimped Galvanized-

Connector

Overall Height

Of Finished

**Round Duct** 

ARC6 Optional Ceiling Collar

#### **Electrical/Mechanical Specifications For Blower Unit**

| Model       | Volts | Amps* | Hz   | RPM    | CFM<br>SP@0.0" | Equivalent CFM | CFM<br>SP@0.1" | CFM<br>SP@0.2" | CFM<br>SP@0.3" | Minimum Round Duct Size | Sones# |
|-------------|-------|-------|------|--------|----------------|----------------|----------------|----------------|----------------|-------------------------|--------|
| B100 Single | 115.0 | 1.5   | 60.0 | 1550.0 | 300.0          | 450.0          | 273.0          | 245.0          | 225.0          | 6" (28 sq. in.)         | 5.4    |