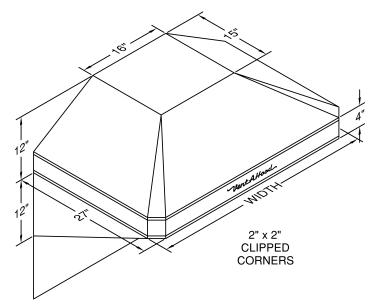

### RETRO STYLE WALL MOUNT RANGE HOOD SPECIFICATIONS

Halogen lights only. This model is not available with heat lamps. This model is only available in painted finishes. Painted round duct and ceiling collar are sold separately. Hood includes wing panels and 30" tall x hood width splash panel.

## **Dimensional Information**

| Width         | 36.0  |
|---------------|-------|
| Depth         | 27.0  |
| Height        | 12.0  |
| CFM @ 0.0" SP | 300.0 |
| Sones         | 5.4   |
| Amps          | 2.5   |
| # Lights      | 2.0   |